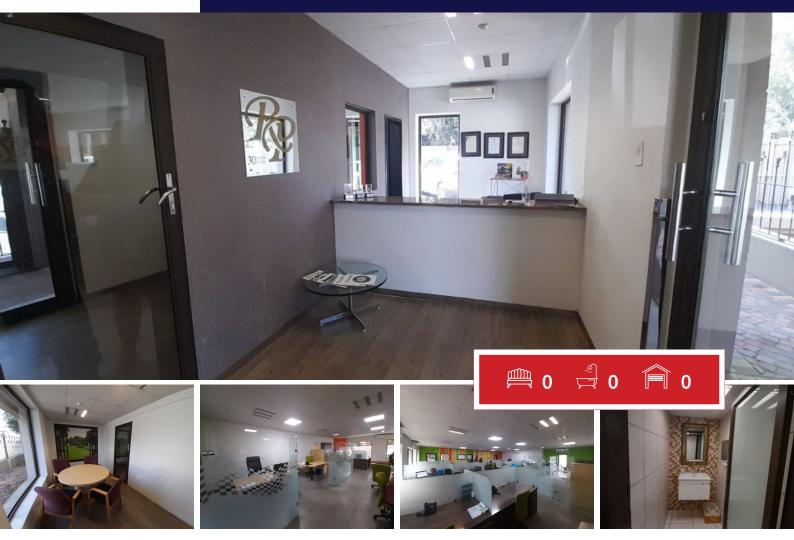

## Modern spacious office building in Strubenvale, Springs

This modern office building is located in a busy street in Strubenvale, Springs.

This building consist of the following: As you enter, the entrance hall with Laminated floor walk out on a small boardroom. A welcoming large open plan office area with space for 24 desk and managers desk (122m2). The offices is airconditioned. Modern kitchen with granite tops and ample cupboard space. 2 x Ladies bathrooms. 2 x Gents bathrooms. 2 x Storerooms. Spacious training room. Sever room wired with red plugs. Generator NOT INCLUDED. Entertainment area with stackable doors and built in braai. 8 Aircons. Furniture neg! Accept chairs not Included. 2 x Pre-paid meters Parking for 11 cars. Electric gate motor. Outside beams. Paradox alarm systems. Business Fibre installed.