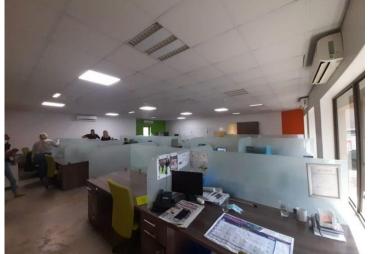

## Modern spacious office building in Strubenvale, Springs

This modern office building is located in a busy street in Strubenvale, Springs.

This building consist of the following: As you enter, the entrance hall with Laminated floor walk out on a small boardroom. A welcoming large open plan office area with space for 24 desk and managers desk (122m2). The offices is airconditioned. Modern kitchen with granite tops and ample cupboard space. 2 x Ladies bathrooms. 2 x Gents bathrooms. 2 x Storerooms. Spacious training room. Sever room wired with red plugs. Generator NOT INCLUDED. Entertainment area with stackable doors and built in braai. 8 Aircons. Furniture neg! Accept chairs not Included. 2 x Pre-paid meters Parking for 11 cars. Electric gate motor. Outside beams. Paradox alarm systems. Business Fibre installed.