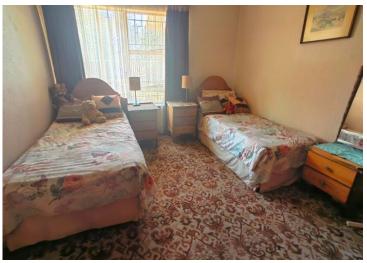

#### INTERIOR

| Bedrooms     | 3     |
|--------------|-------|
| Bathrooms    | 2     |
| Kitchens     | 1     |
| Recep. Rooms | 3     |
| Furnished    | Maybe |