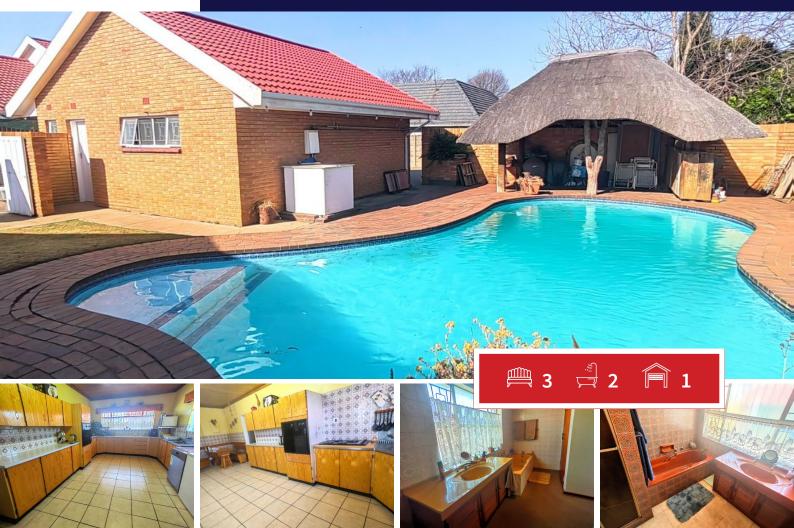

# Tiled roof facebrick stunner!

This lovely, tiled roof family home is situated in a quiet suburb, this home offer, Spacious bedrooms with built in cupboards, bathrooms with a separate toilet for your convenience, Lounge, Dining room, Family size fitted kitchen with a scullery and laundry, Study, Outside offer double garages, lapa which overlooks the sparkling pool. Enjoy the luxury of having a borehole and sprinkler system Don't miss out on this lovely family home!!

#### INTERIOR

| Bedrooms     | 3     |
|--------------|-------|
| Bathrooms    | 2     |
| Kitchens     | 1     |
| Recep. Rooms | 3     |
| Furnished    | Maybe |