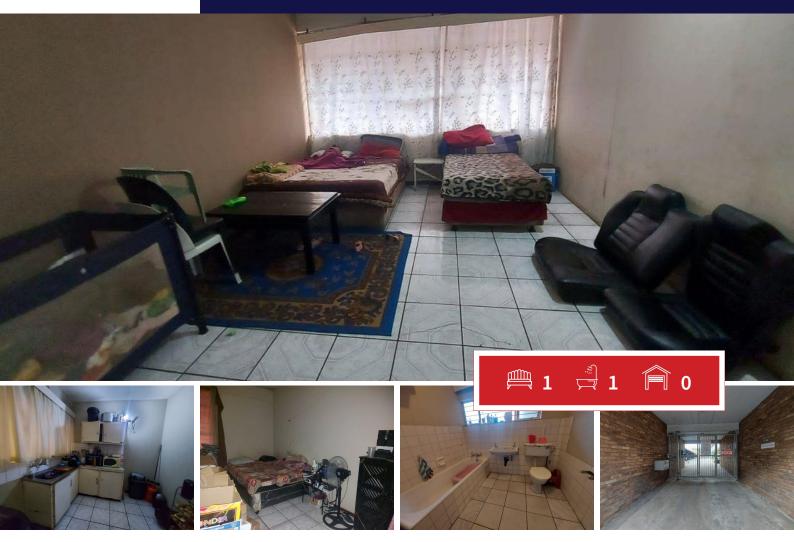

## 1 Bedroom Bachelor Flatlet for sale in Springs central.

Calling all investors!!

This bachelor flatlet is situated in Springs central, offers an open plan bedroom, lounge and kitchen area, bathroom and parking for 1 car.

It is situated in the heart of Springs, and offers easy access to public transport, schools and amenities.

Don't delay call us today!

**Transfer Costs** 

| Monthly Bond Repayment             | R2,538.07 | Bond Costs                                      | R9,510.00 |
|------------------------------------|-----------|-------------------------------------------------|-----------|
| Calculated over 20 years at 10.75% |           | These calculations are only a guide. Please ask |           |
| with no deposit.                   |           | your conveyancer for exact calculations         |           |