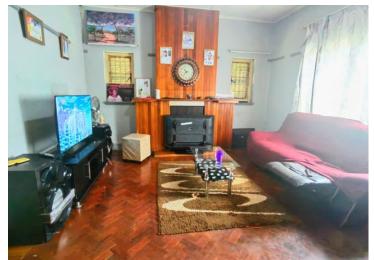

### GOOD VALUE FOR MONEY!

This lovely, tiled roof stunner is situated in a main road and is walking distance to shops and schools. This home is situated on a 1115m2 stand and offer, spacious bedrooms with built in cupboards and a dressing room in the main bedroom, bathroom with a separate toilet, Spacious lounge with fireplace, Dining room, Modern fitted kitchen with a breakfast nook, scullery and laundry. The pool will be refilled when sold and is in working order, Parking is no problem as you can drive lots of vehicles through to the back through the Hollywood garage/ Enjoy the luxury of also having a 1-bedroom flat with built in cupboards offering 1 bathroom, lounge and Modern fitted kitchen. The property offers prepaid water and electricity meters.