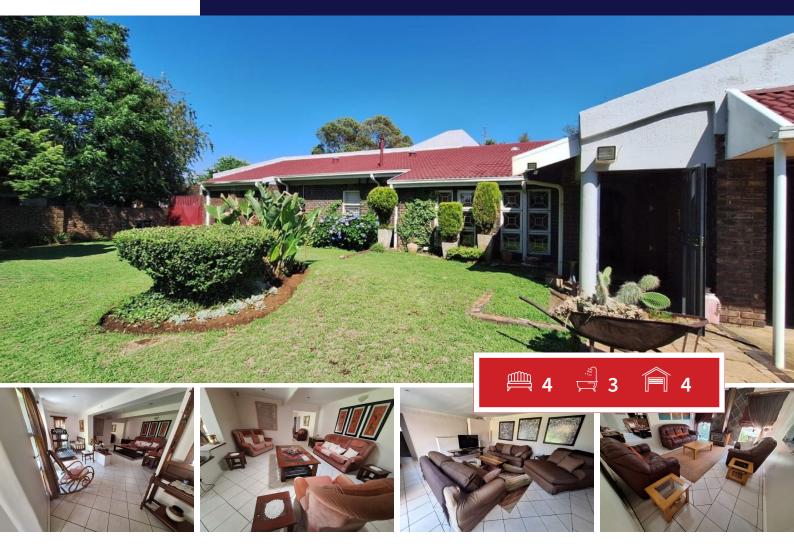

# **R1,990,000** 4 Bedroom House For Sale in Selcourt

## Spacious family home.

Beatufull spacious home!!

This home is located in the sought after area of Selcourt, offer tiled entrance, 4 open plan living areas, 4 Spacious bedrooms, 2 bathrooms (which one is a en-suite), study room. Outside offer a Patio overlooking a sparkling pool, 4 garages, outside room with a shower and toilet and big yard to enjoy lots of family fun. This home is located close to schools and offer easy access to the N12 highway. Don't delay contact me today!

| Bedrooms     |
|--------------|
| Bathrooms    |
| Kitchens     |
| Recep. Rooms |
| Furnished    |

4

3

1

5

Maybe

| Carports / Parkings | 0     |
|---------------------|-------|
| Security            | Yes   |
| Dom. Accom.         | 1     |
| Pool                | Yes   |
| Views               | Maybe |