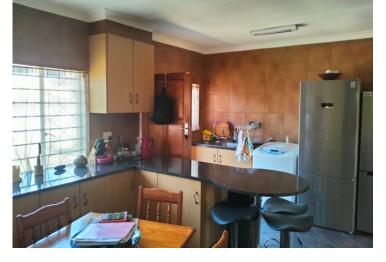

## 3 Bedroom home with a flatlet for sale in Selcourt, Springs

Located on a good sized stand measuring 1262 Sqm with an immaculate landscaped garden.

Quiet street and within 1.5km of schools and shopping complex. MAIN HOUSE. Outside covered patio area with built in braai and aluminum stacker doors. Spacious tiled lounge area. Spacious TV room. Tiled dining room. Wood fitted kitchen with ample built in cupboards & extractor fan. 3 spacious bedrooms all with built in cupboards. 2 bathrooms including shower and main en suite. Prepaid electricity and an alarm system. Property is very well secured. Outside storage shed. Double garage and 3 carports. FLATLET Separate from main house with own entrance. Can be used as a teenage pad. Small kitchen with 4 plate stove. Bedroom. Shower, toilet and basin.