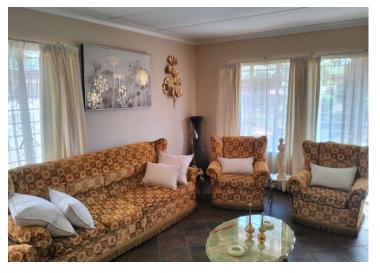

## 3 Bedroom home with a flatlet for sale in Selcourt, Springs

Located on a good sized stand measuring 1262 Sqm with an immaculate landscaped garden.

Quiet street and within 1.5km of schools and shopping complex. MAIN HOUSE. Outside covered patio area with built in braai and aluminum stacker doors. Spacious tiled lounge area. Spacious TV room. Tiled dining room. Wood fitted kitchen with ample built in cupboards & extractor fan. 3 spacious bedrooms all with built in cupboards. 2 bathrooms including shower and main en suite. Prepaid electricity and an alarm system. Property is very well secured. Outside storage shed. Double garage and 3 carports. FLATLET Separate from main house with own entrance. Can be used as a teenage pad. Small kitchen with 4 plate stove. Bedroom. Shower, toilet and basin.