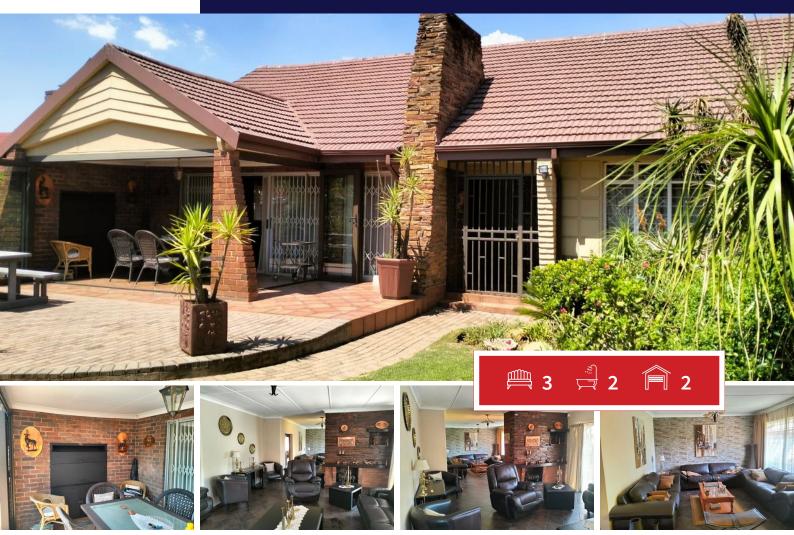

## 3 Bedroom home with a flatlet for sale in Selcourt, Springs

Located on a good sized stand measuring 1262 Sqm with an immaculate landscaped garden.

Quiet street and within 1.5km of schools and shopping complex. MAIN HOUSE. Outside covered patio area with built in braai and aluminum stacker doors. Spacious tiled lounge area. Spacious TV room. Tiled dining room. Wood fitted kitchen with ample built in cupboards & extractor fan. 3 spacious bedrooms all with built in cupboards. 2 bathrooms including shower and main en suite. Prepaid electricity and an alarm system. Property is very well secured. Outside storage shed. Double garage and 3 carports. FLATLET Separate from main house with own entrance. Can be used as a teenage pad. Small kitchen with 4 plate stove. Bedroom. Shower, toilet and basin.

Property is fully walled and is as neat as a pin.

Are you ready to view? Call now to arrange!!

| Monthly Bond Repayment                              | R14,162.44 | Bond Costs                                                                              | R27,105.00 |
|-----------------------------------------------------|------------|-----------------------------------------------------------------------------------------|------------|
| Calculated over 20 years at 10.75% with no deposit. |            | These calculations are only a guide. Please ask your conveyancer for exact calculations |            |
| Transfer Costs                                      | R40,467.00 | Monthly Rates                                                                           | R1         |