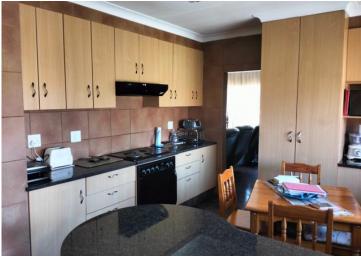

## 3 Bedroom home with a flatlet for sale in Selcourt, Springs

Located on a good sized stand measuring 1262 Sqm with an immaculate landscaped garden.

Quiet street and within 1.5km of schools and shopping complex. MAIN HOUSE. Outside covered patio area with built in braai and aluminum stacker doors. Spacious tiled lounge area. Spacious TV room. Tiled dining room. Wood fitted kitchen with ample built in cupboards & extractor fan. 3 spacious bedrooms all with built in cupboards. 2 bathrooms including shower and main en suite. Prepaid electricity and an alarm system. Property is very well secured. Outside storage shed. Double garage and 3 carports. FLATLET Separate from main house with own entrance. Can be used as a teenage pad. Small kitchen with 4 plate stove. Bedroom. Shower, toilet and basin.