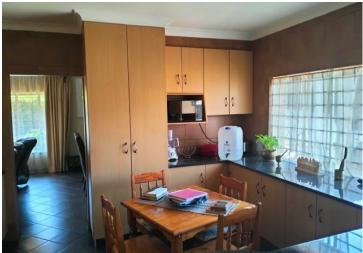

## 3 Bedroom home with a flatlet for sale in Selcourt, Springs

Located on a good sized stand measuring 1262 Sqm with an immaculate landscaped garden.

Quiet street and within 1.5km of schools and shopping complex. MAIN HOUSE. Outside covered patio area with built in braai and aluminum stacker doors. Spacious tiled lounge area. Spacious TV room. Tiled dining room. Wood fitted kitchen with ample built in cupboards & extractor fan. 3 spacious bedrooms all with built in cupboards. 2 bathrooms including shower and main en suite. Prepaid electricity and an alarm system. Property is very well secured. Outside storage shed. Double garage and 3 carports. FLATLET Separate from main house with own entrance. Can be used as a teenage pad. Small kitchen with 4 plate stove. Bedroom. Shower, toilet and basin.