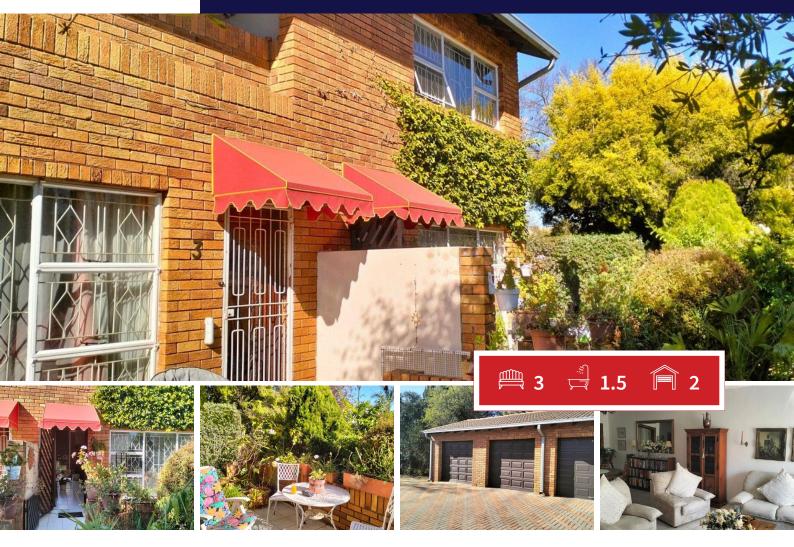

# Duplex facebrick townhouse with double garage for sale in Selcourt Enclosure!!

Delightful lock up and go within walking distance to schools, shopping complex and park. No work to be done. Just move in and enjoy your new found lifestyle.

#### DOWNSTAIRS

- \* Open plan tiled lounge and dining room.
- \* Guest toilet.
- \* Storage area under stairs.
- \* Neat fitted kitchen with ample cupboard space and an extractor fan.
- \* Outside laundry room with small courtyard.

#### **UPSTAIRS**

**Transfer Costs** 

\* 3 tiled bedrooms with built in cupboards, main has a walk in closet.

| Monthly Bond Repayment             | R9,644.68 | Bond Costs                                      | R23,335.00 |
|------------------------------------|-----------|-------------------------------------------------|------------|
| Calculated over 20 years at 10.75% |           | These calculations are only a guide. Please ask |            |
| with no deposit.                   |           | your conveyancer for exact calculations         |            |

#### Bedrooms Carports / Parkings 3 0 Bathrooms 1.5 Security Yes Kitchens 1 Dom. Accom. 0 Pool Recep. Rooms 2 Yes Maybe Maybe Furnished Views

**EXTERIOR** 

## **SIZES**

Floor Size 165m<sup>2</sup> Land Size 250m<sup>2</sup>

Lizette Kilian Agent

+27748664229

thyscamphersprings1@gmail.com

Web Ref: 6819374 www.finehome.co.za