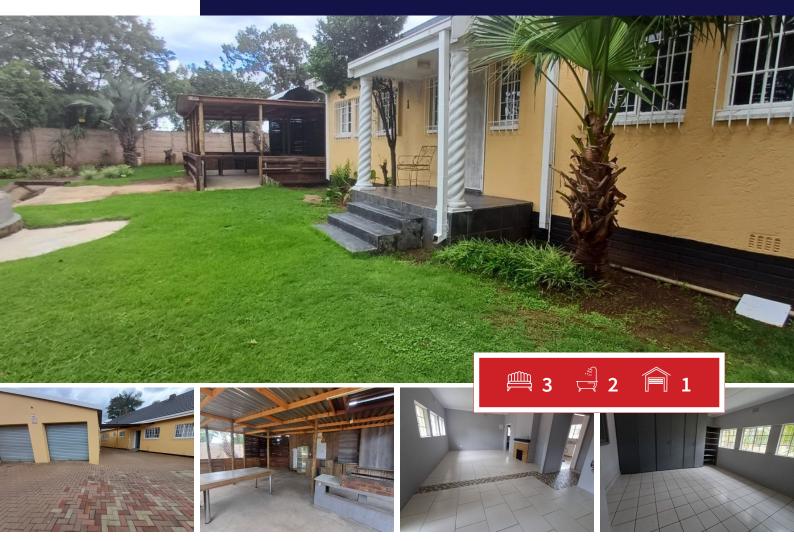

## **R1,250,000** 3 Bedroom House For Sale in Petersfield

## Lovely 3 bedroom home close to schools!

The whole house is tiled and freshly painted.

This home is located in the sought after area of Petersfield offer, spacious bedrooms with built-in cupboards and bathroom with bath, toilet and basin, Separate 3rd bedroom has an outside door and an en-suite bathroom with shower, Open plan lounge and dining room with a fireplace, fitted kitchen with a stove and washing machine connection, Outside entertainment area under roof with built-in braai and cupboards. Flatlet offer One bedroom with built-in cupboards, kitchen, living area and a bathroom with shower. Big double garage and Double carports. Don`t delay, call me today to view.