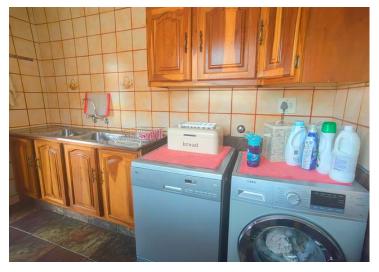

## 5 Bedroom home for sale in New State Area, Springs.

Tiled roof facebrick family home on a double stand.

This home is located in New State Area, offer, 5 spacious bedrooms with built in cupboards, for the larger family, 3 bathrooms with a separate toilet, for extra convenience, inviting entrance hall, Tv room, Dining room, Open plan lounge with a fireplace, Spacious wood fitted kitchen with a breakfast nook, scullery, laundry and lots of built in cupboards. There is a entertainment area leading from the lounge with a built-in braai leading out to the patio overlooking the well-established garden and sparkling swimming pool. Parking is no problem as there is a double tandem garage to fit 4 vehicles in as well as a double carport. For extra value there is a 2 bedroom flat with an open plan lounge and kitchenette with a bathroom. The flat has its own entrance and double carport+++