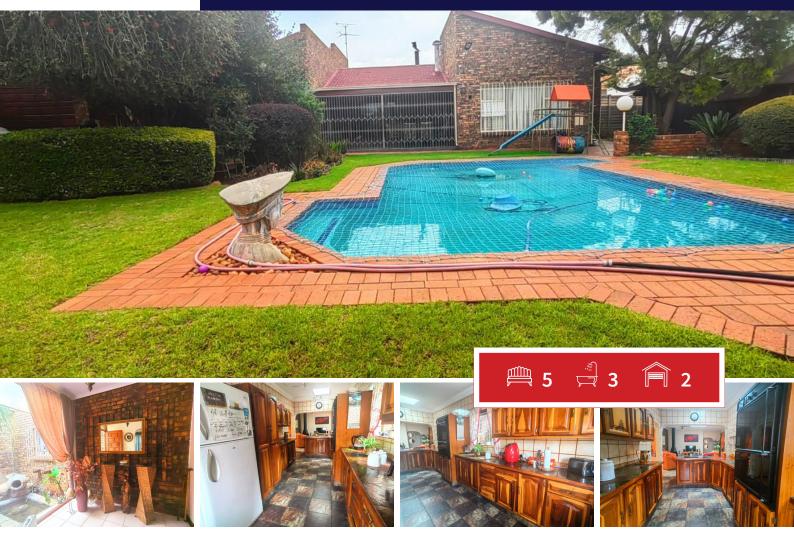

## 5 Bedroom home for sale in New State Area, Springs.

Tiled roof facebrick family home on a double stand.

This home is located in New State Area, offer, 5 spacious bedrooms with built in cupboards, for the larger family, 3 bathrooms with a separate toilet, for extra convenience, inviting entrance hall, Tv room, Dining room, Open plan lounge with a fireplace, Spacious wood fitted kitchen with a breakfast nook, scullery, laundry and lots of built in cupboards. There is a entertainment area leading from the lounge with a built-in braai leading out to the patio overlooking the well-established garden and sparkling swimming pool. Parking is no problem as there is a double tandem garage to fit 4 vehicles in as well as a double carport. For extra value there is a 2 bedroom flat with an open plan lounge and kitchenette with a bathroom. The flat has its own entrance and double carport+++