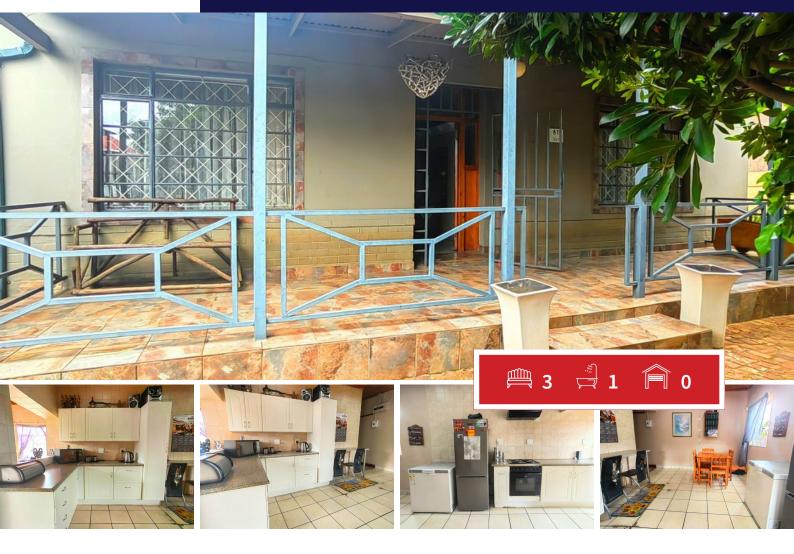

## Lovely modern family home.

This home is located in the leafy suburb of Geduld offer, Spacious bedrooms with built in cupboards, Modern bathroom, open plan spacious lounge and dining area, inviting entrance hall, Open plan modern fitted kitchen with breakfast nook, scullery, laundry and lots of built in cupboards. Outside offer, a flatlet with a spacious bedroom, bathroom, Open plan lounge and fitted kitchen and a double carport to keep your cars safely parked.

#### Carports / Parkings Bedrooms 3 2 Bathrooms 1 Security Yes 1 Dom. Accom. 0 Kitchens Recep. Rooms 2 Pool Yes Maybe Furnished Views Maybe

**EXTERIOR** 