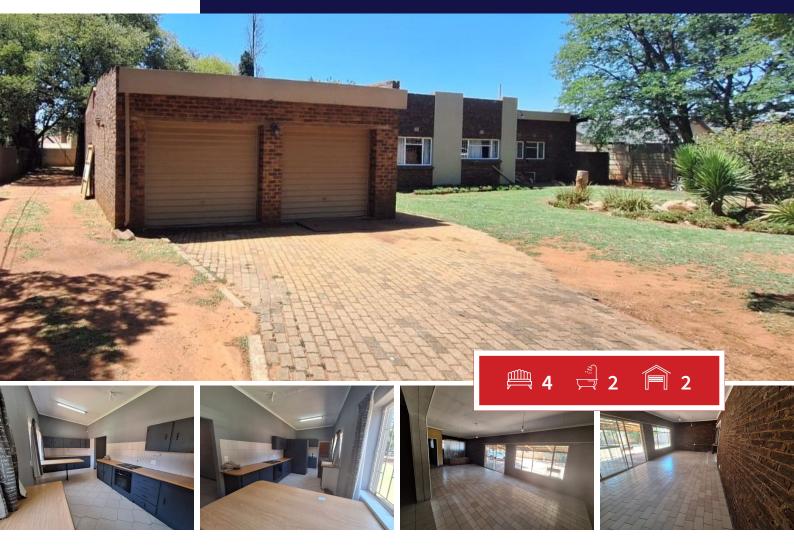

## 4 Bedroom home for sale in Edelweiss, Springs

Welcome to this expansive home, for those seeking space and comfort.

This home is located in the leafy area of Edelweiss, offer 4 bedrooms, 2 bathrooms (which one is a on-suite), spacious open plan lounge and dining room and office/workshop space. Outside offer a big yard with double garages.

This home is close to schools and shopping mall, offer easy access to the N17 highway.

Call today to avoid disappointment!

| Monthly Bond Repayment Calculated over 20 years at 10.75% with no deposit. | R13,604.07 | Bond Costs  These calculations are only a guide. Please ask your conveyancer for exact calculations | R27,105.00 |
|----------------------------------------------------------------------------|------------|-----------------------------------------------------------------------------------------------------|------------|
| Transfer Costs                                                             | R38,817.00 | Monthly Rates                                                                                       | _          |