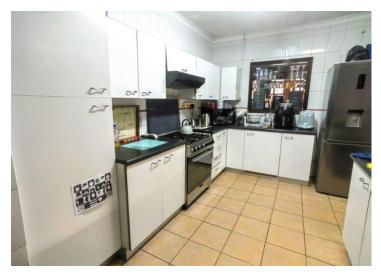

## Beautiful 3 bedroom home in Edelweiss, Springs

This property offers everything you need and so much more!!!

This family home is situated in the leafy area of Edelweiss offer, Spacious bedrooms with built in cupboards, Modern bathrooms for your convenience, Open plan to room, dining room and modern melamine fitted kitchen with a breakfast nook, which is perfect to cook those delicious home cooked meals, Inviting entrance hall and Spacious Lounge. Entertaining your guests is easy with the lovely entertainment area with a built-in braai leading on to the sparkling pool and Lapa. The pool is fenced off and very private, Parking is no problem with the double garage and carports for 3 cars. 1 bedroom flatlet with built in cupboards, lounge, fitted kitchen and bathroom+++