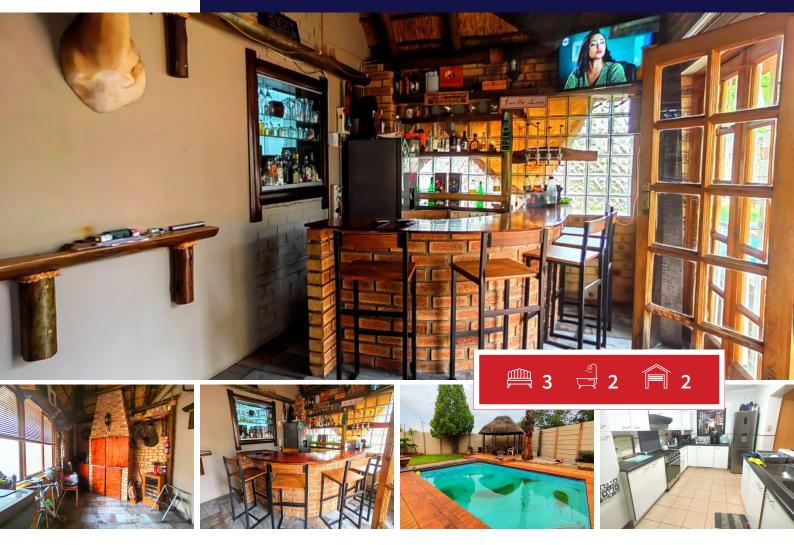

## Beautiful 3 bedroom home in Edelweiss, Springs

This property offers everything you need and so much more!!!

This family home is situated in the leafy area of Edelweiss offer, Spacious bedrooms with built in cupboards, Modern bathrooms for your convenience, Open plan to room, dining room and modern melamine fitted kitchen with a breakfast nook, which is perfect to cook those delicious home cooked meals, Inviting entrance hall and Spacious Lounge. Entertaining your guests is easy with the lovely entertainment area with a built-in braai leading on to the sparkling pool and Lapa. The pool is fenced off and very private, Parking is no problem with the double garage and carports for 3 cars. 1 bedroom flatlet with built in cupboards, lounge, fitted kitchen and bathroom+++