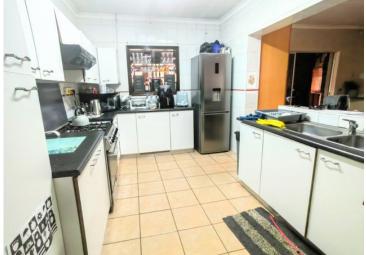

## Beautiful 3 bedroom home in Edelweiss, Springs

This property offers everything you need and so much more!!!

This family home is situated in the leafy area of Edelweiss offer, Spacious bedrooms with built in cupboards, Modern bathrooms for your convenience, Open plan to room, dining room and modern melamine fitted kitchen with a breakfast nook, which is perfect to cook those delicious home cooked meals, Inviting entrance hall and Spacious Lounge. Entertaining your guests is easy with the lovely entertainment area with a built-in braai leading on to the sparkling pool and Lapa. The pool is fenced off and very private, Parking is no problem with the double garage and carports for 3 cars. 1 bedroom flatlet with built in cupboards, lounge, fitted kitchen and bathroom+++