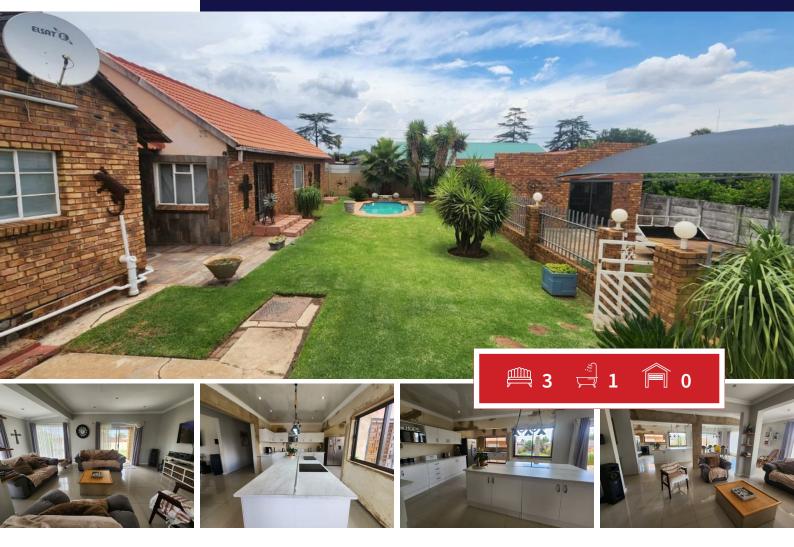

## Reduced with R300 000-00, family home with 2 flats, in East Geduld, Springs

This home is situated in the sought after area of East Geduld offer, Beautiful and recently remodeled open-plan lounge, dining and kitchen, 3 Bedrooms with wooden floors and built-in cupboards Bathroom with bath, basin and toilet. Outside offer spacious 2 bedroom flatlet an incomplete 1-bedroom flatlet, a Tandem carport and a Well-maintained splash pool. This home offer easy access to the N12 highway!

## Bedrooms3Carports / ParkingsBathrooms1SecurityKitchens1Dom. Accom.Recep. Rooms2PoolFurnishedMaybeViews

**EXTERIOR** 

## **SIZES**

Floor Size 1m<sup>2</sup> Land Size 1,120m<sup>2</sup>

Thinus Kilian

082 894 7403

thinus@finehome.co.za

Web Ref: 6865483 www.finehome.co.za

2

0