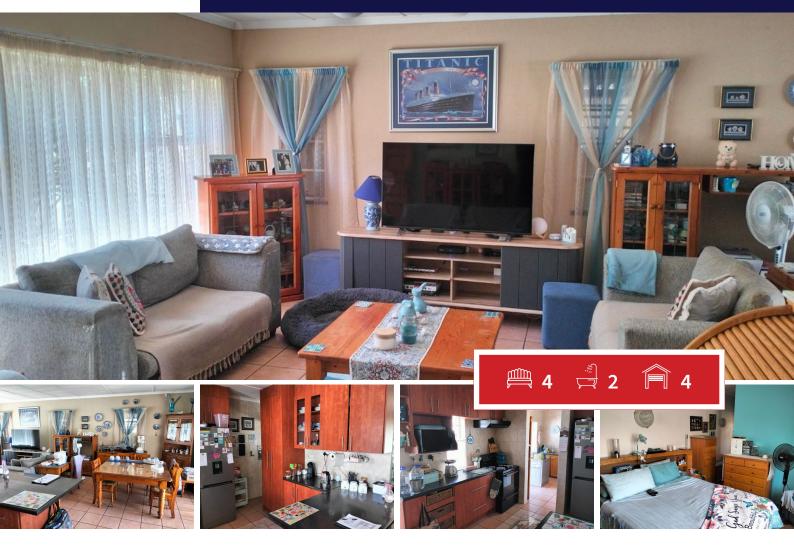

# 4 Bedroom home for sale in Casseldale, Spings.

This home is located in the leafy area of Casseldale, offer 4 bedrooms with built in cupboards; 2 bathrooms including a shower, kitchen with extractor fan open planned to dining room, Tiled lounge and dining room, 4 garages, one is a tandem and the other is a double, 2 carports. 2 bedroomed flatlet with lounge bathroom and kitchen separate from main house, Outside laundry and toilet. Very big stand.

# Bedrooms4Carports / IBathrooms2SecurityKitchens1Dom. AccordanceRecep. Rooms2PoolFurnishedMaybeViews

#### **EXTERIOR**

Carports / Parkings 2
Security Yes
Dom. Accom. 0
Pool Yes
Views Maybe

## **SIZES**

Floor Size -Land Size 2,234m<sup>2</sup>

Lizette Kilian