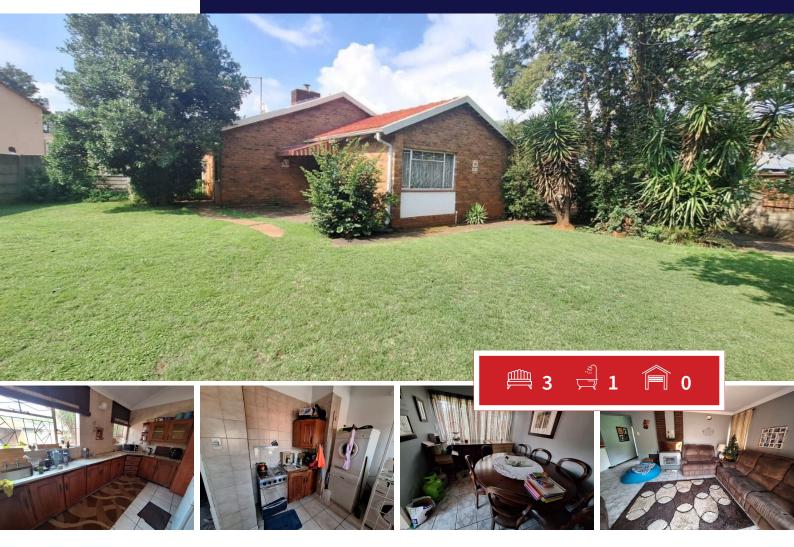

## Cozy low maintenance home in popular area!

With some TLC this could be your forever home!!

**Transfer Costs** 

This home is located in the sought after area of Casseldale, offer 3 spacious bedrooms, bathroom with a separate toilet, open plan lounge and dining area with an anthracite stove to keep you warm in the winter, kitchen has ample cupboard space and a gas stove. Outside offer a lovely big yard, outside room, toilet, carport, Lapa and pool (not in a working condition).

This home is located close to schools and shopping mall and offer easy access to the N12 highway! Don't delay call me today to avoid disappointment!

| Monthly Bond Repayment             | R9,086.30 | Bond Costs                                      | R21,450.00 |
|------------------------------------|-----------|-------------------------------------------------|------------|
| Calculated over 20 years at 10.75% |           | These calculations are only a guide. Please ask |            |
| with no deposit.                   |           | your conveyancer for exact calculations         |            |

## **EXTERIOR**

Carports / Parkings 1 Security Yes Dom. Accom. 1 Pool Yes Maybe Views

## **SIZES**

Floor Size  $1m^2$ Land Size 1,115m<sup>2</sup>

Lizette Kilian Agent

+27748664229

thyscamphersprings1@gmail.com

Web Ref: 6855545 www.finehome.co.za