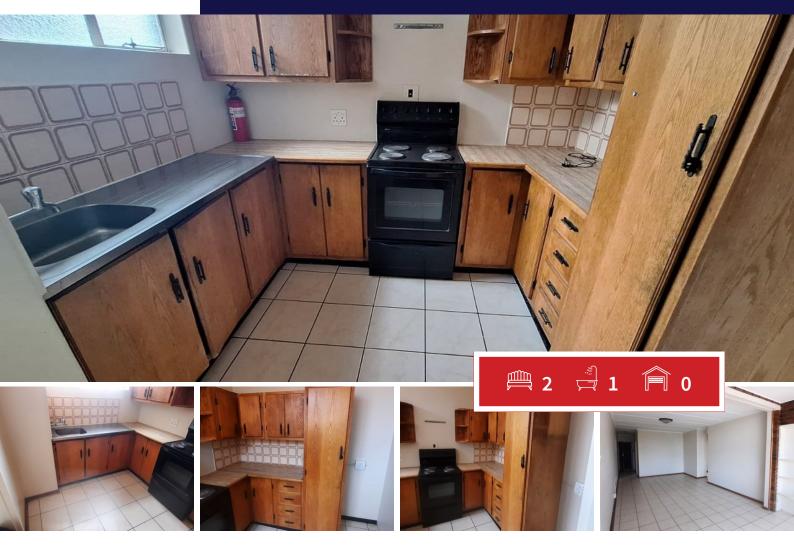

## 2 Bedroom apartment for sale in Casseldale, Springs

Lock up and go apartment.

This neat 1st floor unit is located in Casseldale, offer a Open plan, spacious lounge and dining room with tiled flooring, Full fitted kitchen with tile flooring and stove. 2 Bedrooms with built in cupboards and tiled flooring, 1 Bathroom with bath, basin and toilet, Single parking available behind automated gate.