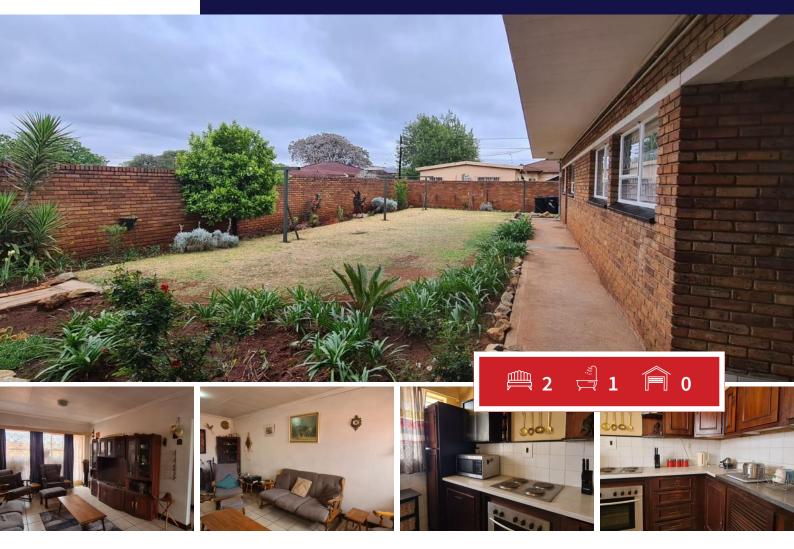

## 2 Bedroom Flat/Apartment for sale in Casseldale

Welcome to your new, lock-up and go, 1st Floor Apartment in the leafy suburb of Casseldale! It offers you the following:

a Spacious, open plan Lounge and Dining area

Kitchen with built-in cupboards and built-in stove

2 Bedrooms with built-in cupboards

1 Bathroom

1 Carport

Nearby schools, amenities and Springs Mall.

Contact us today to arrange your exclusive viewing.

Calculated over 20 years at 10.75%

## Bedrooms Carports / Parkings 2 0 Bathrooms 1 Security Yes Kitchens 1 Dom. Accom. 0 Recep. Rooms Pool 0 Yes Maybe Maybe Furnished Views

**EXTERIOR** 

Floor Size -Land Size -

Lizette Kilian