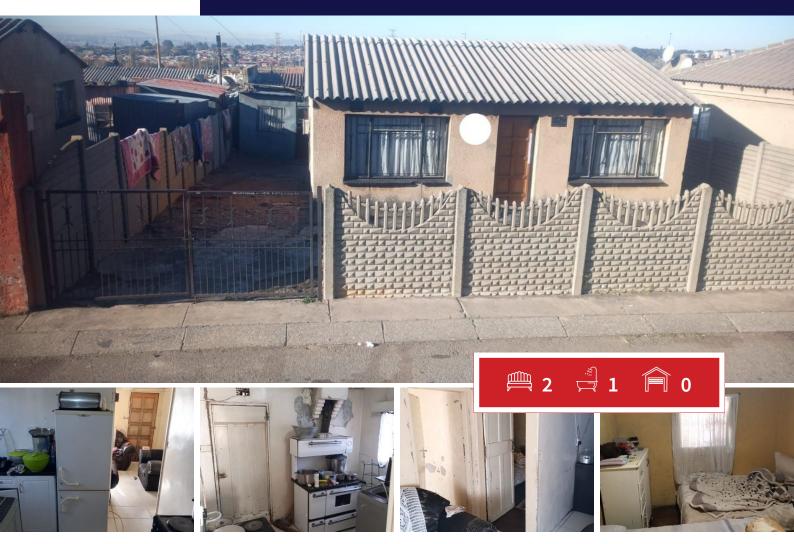

# 2 Bedroom house for sale

These Property offers the following 2 Bedrooms Lounge Kitchen Toilet Secure yard

| Monthly Bond Repayment                              | R5,076.13  | Bond Costs                                                                              | R13,910.00 |
|-----------------------------------------------------|------------|-----------------------------------------------------------------------------------------|------------|
| Calculated over 20 years at 10.75% with no deposit. |            | These calculations are only a guide. Please ask your conveyancer for exact calculations |            |
| Transfer Costs                                      | R19,049.00 | Monthly Rates                                                                           | -          |

#### EXTERIOR

| Bedrooms     | 2   | Carports / Parkings | 4   |
|--------------|-----|---------------------|-----|
| Bathrooms    | 1   | Security            | Yes |
| Kitchens     | 1   | Dom. Accom.         | 0   |
| Recep. Rooms | 1   | Pool                | Yes |
| Furnished    | Yes | Views               | Yes |