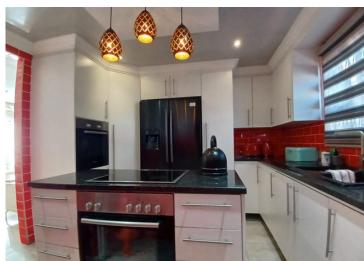

Property features include:

3 Spacious, tiled bedrooms with sleek built-in wardrobes

2 Bathrooms – main bedroom features a private ensuite

Stylish dining area for family meals and entertaining

Cozy lounge and TV room – great for relaxing together