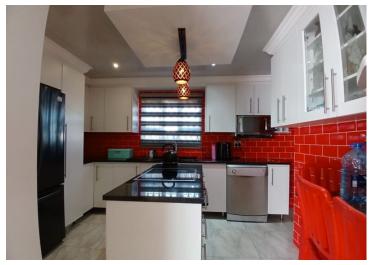

Property features include:

3 Spacious, tiled bedrooms with sleek built-in wardrobes

2 Bathrooms – main bedroom features a private ensuite

Stylish dining area for family meals and entertaining

Cozy lounge and TV room – great for relaxing together