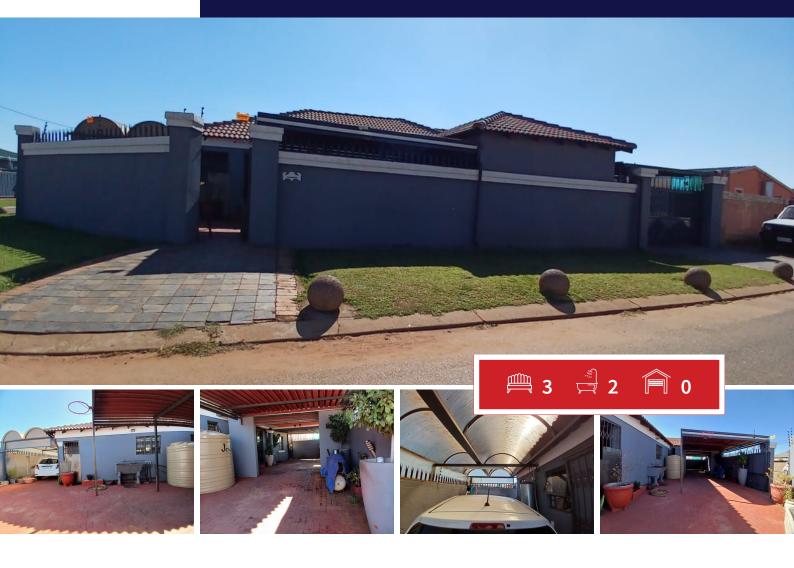

## MODERN & ELEGANT FAMILY HOME FOR SALE - PROTEA GLEN EXT 16

Step into comfort and style with this beautifully maintained family home, ideally situated in the sought-after area of Protea Glen Ext 16. Perfect for modern living, this property offers the ideal blend of space, elegance, and practicality.

Property features include:

3 Spacious, tiled bedrooms with sleek built-in wardrobes

2 Bathrooms – main bedroom features a private ensuite

Stylish dining area for family meals and entertaining

Cozy lounge and TV room – great for relaxing together

## **SIZES**

Floor Size 86m<sup>2</sup> Land Size 271m<sup>2</sup>

CHABI MAOBA Agent

/ igcili

3

2

1

065 563 0210