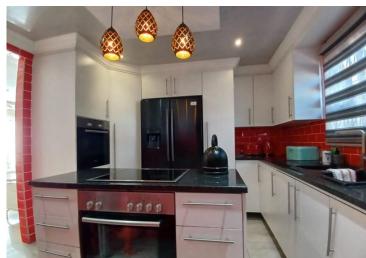

Property features include:

**Transfer Costs** 

- 3 Spacious, tiled bedrooms with sleek built-in wardrobes
- 2 Bathrooms main bedroom features a private ensuite

Stylish dining area for family meals and entertaining

Cozy lounge and TV room – great for relaxing together

| Monthly Bond Repayment             | R9,644.68 | Bond Costs                                      | R23,335.00 |
|------------------------------------|-----------|-------------------------------------------------|------------|
| Calculated over 20 years at 10.75% |           | These calculations are only a guide. Please ask |            |
| with no deposit.                   |           | your conveyancer for exact calculations         |            |