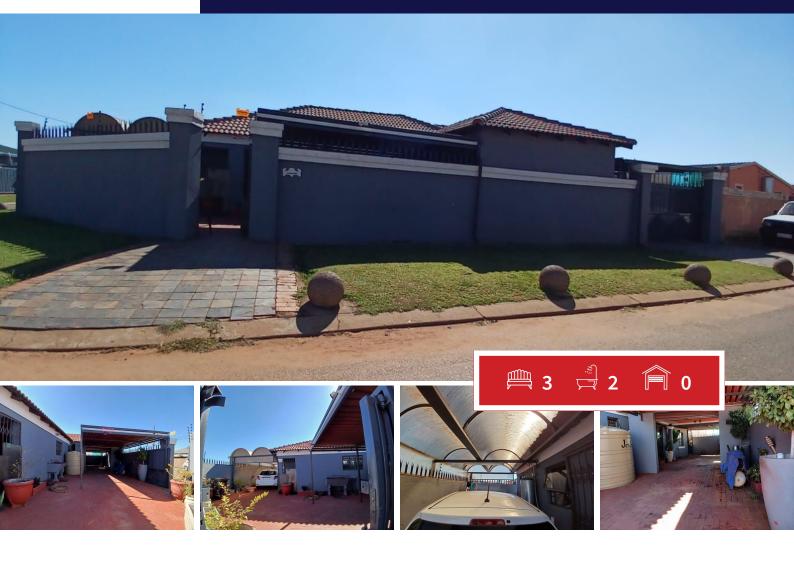

## MODERN & ELEGANT FAMILY HOME FOR SALE - PROTEA GLEN EXT 16

Step into comfort and style with this beautifully maintained family home, ideally situated in the sought-after area of Protea Glen Ext 16. Perfect for modern living, this property offers the ideal blend of space, elegance, and practicality.

Property features include:

**Transfer Costs** 

- 3 Spacious, tiled bedrooms with sleek built-in wardrobes
- 2 Bathrooms main bedroom features a private ensuite

Stylish dining area for family meals and entertaining

## **EXTERIOR**

| Bedrooms  | 3 | Carports / Parkings |
|-----------|---|---------------------|
| Bathrooms | 2 | Security            |
| Kitchens  | 1 | Dom. Accom.         |

Kitchens 1 Dom. Accom.
Recep. Rooms 2 Pool
Furnished Maybe Views

Maybe

CHABI MAOBA Agent

065 563 0210

chabi@finehome.co.za

**SIZES** 

Floor Size 86m<sup>2</sup> Land Size 271m<sup>2</sup>

1

0