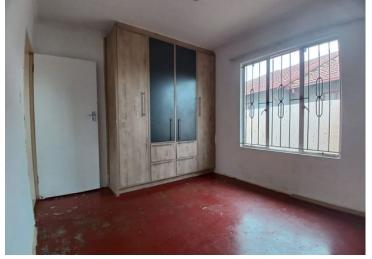

The main house offers three comfortable bedrooms, with built-in cupboards in the main bedroom, one full bathroom with a bath and basin, and a separate toilet. You'll also find a cozy lounge and an open-plan kitchen, perfect for everyday family living.