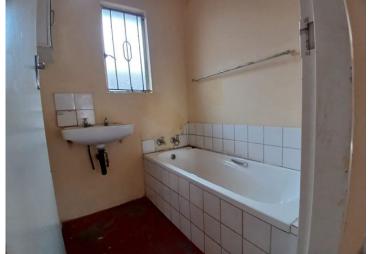

The main house offers three comfortable bedrooms, with built-in cupboards in the main bedroom, one full bathroom with a bath and basin, and a separate toilet. You'll also find a cozy lounge and an open-plan kitchen, perfect for everyday family living.