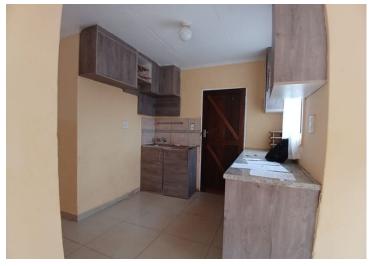

The main house offers three comfortable bedrooms, with built-in cupboards in the main bedroom, one full bathroom with a bath and basin, and a separate toilet. You'll also find a cozy lounge and an open-plan kitchen, perfect for everyday family living.

The flatlet includes an open-plan living and kitchen area, one bedroom with built-in cupboards, and an en-suite bathroom fitted with a shower, basin, and toilet.

Don't miss out on this fantastic opportunity – contact me today for an exclusive viewing and take the first step toward making this your dream home!