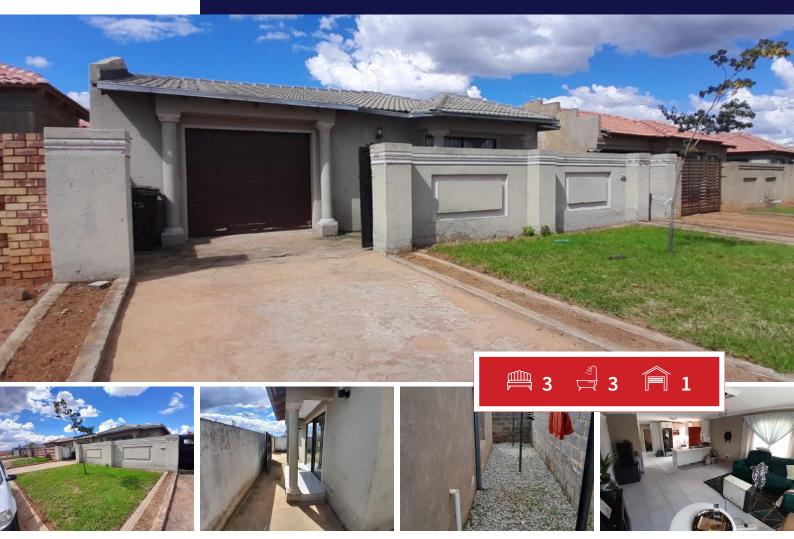

## **R850,000** 3 Bedroom Freestanding For Sale in Protea Glen

## INTERIOR

| Bedrooms     | 3   | Carports / Parkings | 3   |
|--------------|-----|---------------------|-----|
| Bathrooms    | 3   | Security            | Yes |
| Kitchens     | 1   | Dom. Accom.         | 1   |
| Recep. Rooms | 2   | Pool                | Yes |
| Furnished    | Yes | Views               | Yes |

EXTERIOR

Floor Size -Land Size 300m<sup>2</sup>