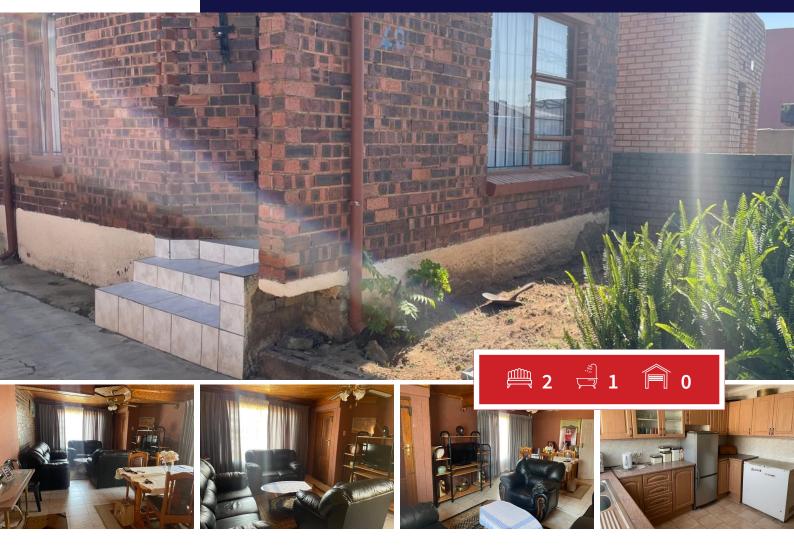

## House For Sale

2 bed 1 bathroom house in Meadowlands Soweto for sale. With a big kitchen and open lounge and dining area, this house is very neat for a start up family. There is an outside room/storeroom and a toilet.

## Carports / Parkings Bedrooms 2 1 Bathrooms 1 Security Yes Kitchens 1 Dom. Accom. 0 Recep. Rooms Pool 2 Yes Furnished Yes Views Yes

**EXTERIOR** 