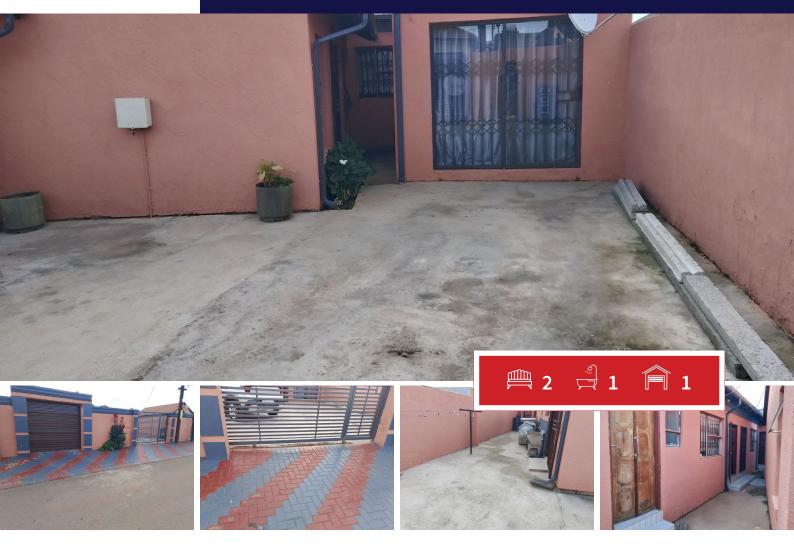

## This is your immaculate and spacious 2 bedrooms with 4 outside rooms at Bramfisherville, Soweto

This is a modern, spacious and newly renovated 2-bedroom house that you have been looking for.

It has four outside rooms that are ready to be occupied by tenants, with a potential rent of R5000 per month. It's located in BramFisherville, Ext 14, just 15 minutes away from Roodepoort CBD.

There is enough public Trasport, including Putco bus to different locations not limiting it to Bara Hospital, Westgate, Rooderport and Johannesburg CBD.

Yes, it is paved, gated, packing, burglar doors and a space to keep a pet from visitors.

## Carports / Parkings Bedrooms 2 4 Bathrooms 1 Security Yes Kitchens 1 Dom. Accom. 4 Recep. Rooms 1 Pool Yes Furnished Yes Views Yes

**EXTERIOR** 