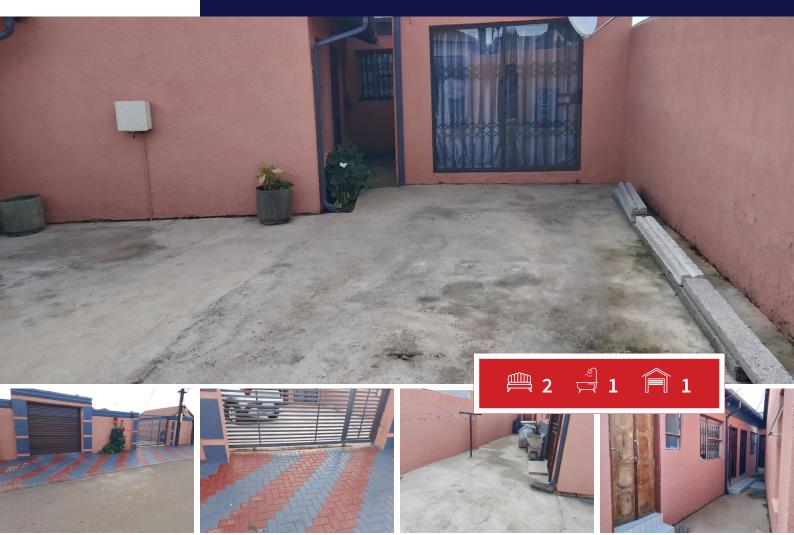

### This is your immaculate and spacious 2 bedrooms with 4 outside rooms at Bramfisherville, Soweto

This is a modern, spacious and newly renovated 2-bedroom house that you have been looking for.

It has four outside rooms that are ready to be occupied by tenants, with a potential rent of R5000 per month.

Yes, it is paved, gated, packing, burglar doors and a space to keep a pet from visitors.

The community is united and supportive with an active WhatsApp group.

| Monthly Bond RepaymentR8,629.45Calculated over 20 years at 10.75%with no deposit. |            | <b>Bond Costs</b><br>These calculations are only a guide. Please ask<br>your conveyancer for exact calculations | R21,450.00      |
|-----------------------------------------------------------------------------------|------------|-----------------------------------------------------------------------------------------------------------------|-----------------|
| Transfer Costs                                                                    | R28,244.00 | Monthly Rates                                                                                                   | R500            |
| Web Ref: FHR1955                                                                  |            | www                                                                                                             | .finehome.co.za |

#### INTERIOR

| Bedrooms     | 2   | Carports / Parkings |
|--------------|-----|---------------------|
| Bathrooms    | 1   | Security            |
| Kitchens     | 1   | Dom. Accom.         |
| Recep. Rooms | 1   | Pool                |
| Furnished    | Yes | Views               |

#### EXTERIOR

| Carports / Parkings | 4   |
|---------------------|-----|
| Security            | Yes |
| Dom. Accom.         | 4   |
| Pool                | Yes |
| Views               | Yes |

#### SIZES

Floor Size Land Size 45m<sup>2</sup> 250m<sup>2</sup>