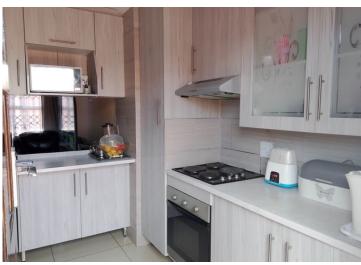

### This is your immaculate and spacious 2 bedrooms with 4 outside rooms at Bramfisherville, Soweto

This is a modern, spacious and newly renovated 2-bedroom house that you have been looking for.

It has four outside rooms that are ready to be occupied by tenants, with a potential rent of R5000 per month.

#### INTERIOR

| Bedrooms     | 2   | Carports / Parkings |
|--------------|-----|---------------------|
| Bathrooms    | 1   | Security            |
| Kitchens     | 1   | Dom. Accom.         |
| Recep. Rooms | 1   | Pool                |
| Furnished    | Yes | Views               |