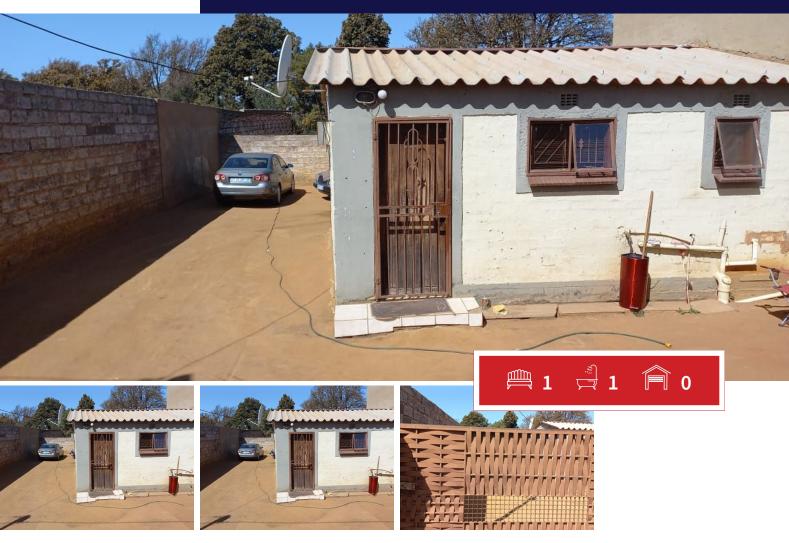

## BEDROOM RDP HOUSE FOR SALE IN BRAMFISCHERVILLE PHASE 1

This 1 bedroom Rdp house offers a bathroom, kitchen and a huge stand with potential to build outside rooms. fully walled sliding steel gates burglar bars close to transport

Transfer Costs R16,402.00 Monthly Rates R285

Web Ref: FHR1481 www.finehome.co.za

| INTERIOR     |     | EXTERIOR            |
|--------------|-----|---------------------|
| Bedrooms     | 1   | Carports / Parkings |
| Bathrooms    | 1   | Security            |
| Kitchens     | 1   | Dom. Accom.         |
| Recep. Rooms | 1   | Pool                |
| Furnished    | Yes | Views               |