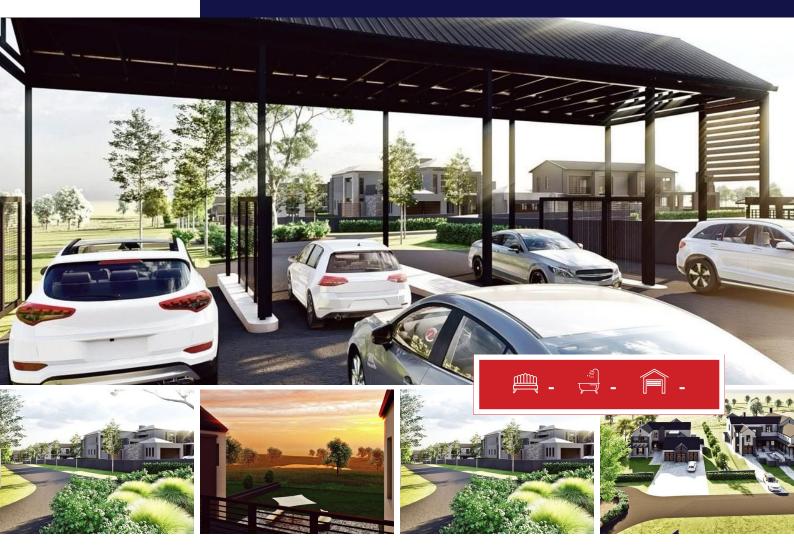

## Vacant Land/plot For sale in Teranova.

Discover Your Future Home: Teranova Eco estate.

Teranova eco estate, an esteemed residential development, presents a rare prospect for perceptive homebuyers, as only a handful of plots remain in this picturesque setting. Situated on 1400m2-1800m2 of prime real estate, these last available stands offer an unmatched canvas upon which to shape your ideal home.

With a generous 1400m<sup>2</sup>- 1800m2 stand pricing from R958,750-R1 596 600 there is ample room for expansive gardens, outdoor entertainment spaces, Live animals, mountain bike trials, Residents dam this is the home you've always envisioned. These stand sizes allow for imaginative architectural expression and the integration of amenities that reflect your individual style and preferences.

This distinguished econestate has gained renown for its dedication to luxurious living and exquisite design establishing

| <b>Monthly Bond Repayment</b><br>Calculated over 20 years at 10.75%<br>with no deposit. | R9,733.51  | <b>Bond Costs</b><br>These calculations are only a guide. Please ask<br>your conveyancer for exact calculations | R23,335.00 |
|-----------------------------------------------------------------------------------------|------------|-----------------------------------------------------------------------------------------------------------------|------------|
| Transfer Costs                                                                          | R30,412.00 | Monthly Rates                                                                                                   | R900       |