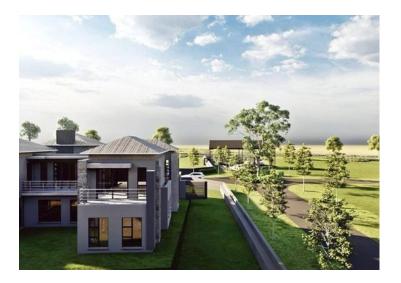

## Vacant Land/plot For sale in Teranova.

Discover Your Future Home: Teranova Eco estate.

Teranova eco estate, an esteemed residential development, presents a rare prospect for perceptive homebuyers, as only a handful of plots remain in this picturesque setting. Situated on 1400m2-1800m2 of prime real estate, these last available stands offer an unmatched canvas upon which to shape your ideal home.

With a generous 1400m<sup>2</sup>- 1800m2 stand pricing from R958,750-R1 596 600 there is ample room for expansive gardens, outdoor entertainment spaces, Live animals, mountain bike trials, Residents dam this is the home you've always envisioned. These stand sizes allow for imaginative architectural expression and the integration of amenities that reflect your individual style and preferences.

This distinguished econestate has gained renown for its dedication to luxurious living and exquisite design establishing

| <b>Monthly Bond Repayment</b><br>Calculated over 20 years at 10.75%<br>with no deposit. | R9,733.51  | <b>Bond Costs</b><br>These calculations are only a guide. Please ask<br>your conveyancer for exact calculations | R23,335.00 |
|-----------------------------------------------------------------------------------------|------------|-----------------------------------------------------------------------------------------------------------------|------------|
| Transfer Costs                                                                          | R30,412.00 | Monthly Rates                                                                                                   | R900       |