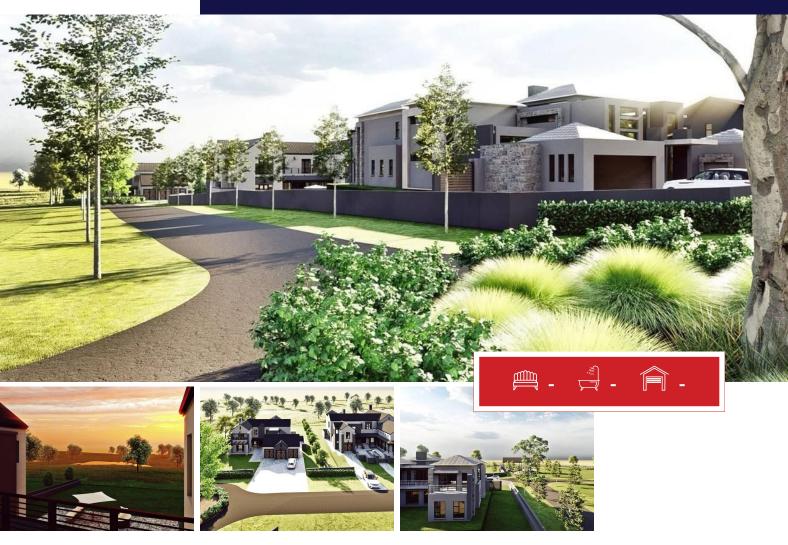

## Large stands for sale in an enclosed estate in tera nova

Discover the serenity of a nature filled estate in a brand new Eco estate in tera nova, a new and upcoming eco estate. This stands will vary according to the sizes and prices. They vary between 1400m2 to 1800m2 which is huge compared to other areas.

The main features of the estate is live animals freely walking around, dams, rivers, mountain bike trails, hikes and green farm view

The buyers are free to use tera nova builders or any other qualified builder of your choice. All stands will be serviced with electricity, water, sewage and gas.