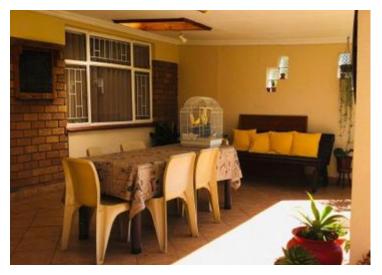

## 4 bedroom house for sale in Secunda

This property is a four bedrooms with built in cupboards, it has two bathrooms with one being an ensuite. The kitchen is fitted with built in cupboard and it is an open plan. The house also includes of a double garage, store room, carport that can fit three cars.

The house has a beautiful and spacious yard with a big Wendy house. The house also consist of a cottage that has one bedroom with a bathroom.

This house is perfect for a big family.

| Monthly Bond Repayment             | R21,319.81 | Bond Costs                                      | R34,625.00 |
|------------------------------------|------------|-------------------------------------------------|------------|
| Calculated over 20 years at 10.75% |            | These calculations are only a guide. Please ask |            |
| with no deposit.                   |            | your conveyancer for exact calculations         |            |