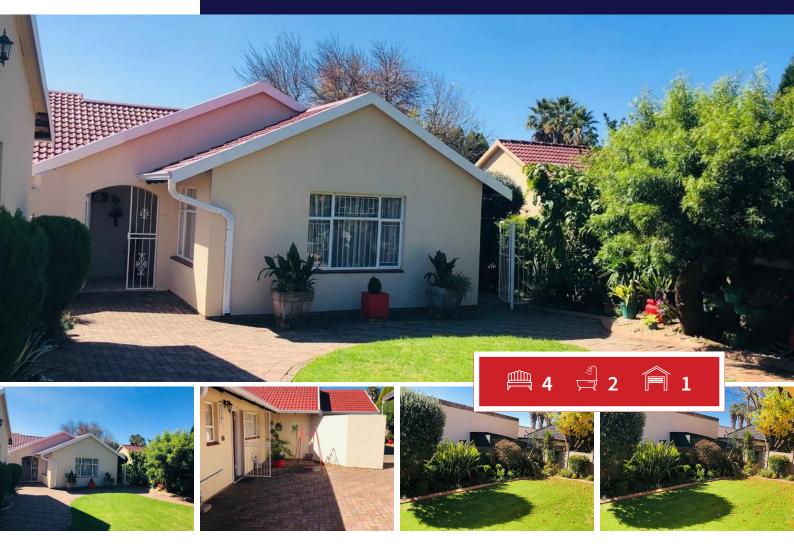

## 4 bedroom house for sale in Secunda

This property is a four bedrooms with built in cupboards, it has two bathrooms with one being an ensuite. The kitchen is fitted with built in cupboard and it is an open plan. The house also includes of a double garage, store room, carport that can fit three cars.

The house has a beautiful and spacious yard with a big Wendy house. The house also consist of a cottage that has one bedroom with a bathroom.

This house is perfect for a big family.

| Monthly Bond Repayment             | R21,319.81 | Bond Costs                                      | R34,625.00 |
|------------------------------------|------------|-------------------------------------------------|------------|
| Calculated over 20 years at 10.75% |            | These calculations are only a guide. Please ask |            |
| with no deposit.                   |            | your conveyancer for exact calculations         |            |

# Bedrooms 4 Carports / F Bathrooms 2 Security Kitchens 1 Dom. Accor

Yes

Kitchens 1 Recep. Rooms 0

Furnished

## **EXTERIOR**

Carports / Parkings 0
Security Yes
Dom. Accom. 0
Pool Yes
Views Yes

### **SIZES**

Floor Size 180m<sup>2</sup> Land Size 899m<sup>2</sup>