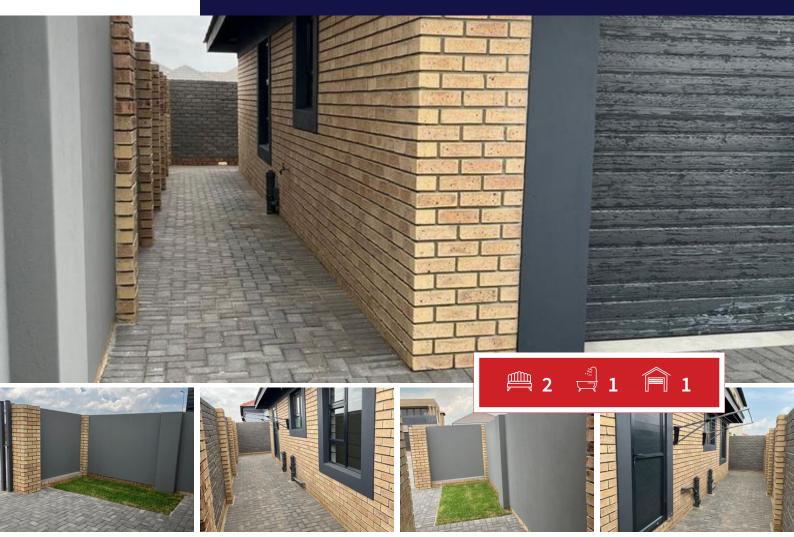

### Modern two Bedroom in Secunda

Newly built 2-bedroom house open-plan modern kitchen and living area Full bathroom house fully tiled Single automated garage Automated gate Small garden

| Monthly Bond Repayment                              | R13,705.59 | Bond Costs                                                                              | R27,105.00 |
|-----------------------------------------------------|------------|-----------------------------------------------------------------------------------------|------------|
| Calculated over 20 years at 10.75% with no deposit. |            | These calculations are only a guide. Please ask your conveyancer for exact calculations |            |
| Transfer Costs                                      | R39,117.00 | Monthly Rates                                                                           | -          |

#### EXTERIOR

| Bedrooms     | 2   | Carports / Parkings | 0   |
|--------------|-----|---------------------|-----|
| Bathrooms    | 1   | Security            | Yes |
| Kitchens     | 1   | Dom. Accom.         | 0   |
| Recep. Rooms | 1   | Pool                | Yes |
| Furnished    | Yes | Views               | Yes |

#### SIZES

Floor Size 80m<sup>2</sup> Land Size 250m<sup>2</sup> 