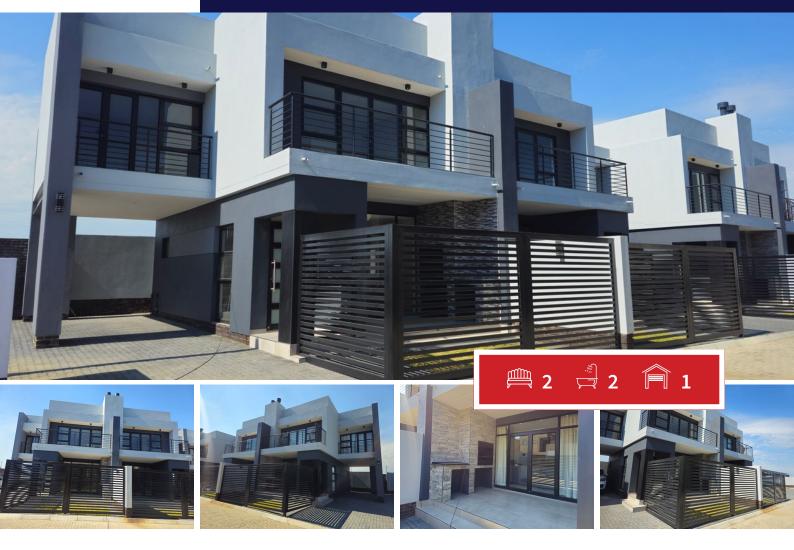

## Modern Apartments @ The One Secunda

TYPE B

2 Bedroom Duplex 116.9M<sup>2</sup>

2 Bathrooms (1x guest bathroom, 1x ensuite)

Single Garage

Enjoy this controlled access complex with electric fencing on the boundary wall and monitored security cameras Extras included:

Transfer fees

Solar Geyser

Gas stove

m...l...l

| Monthly Bond Repayment             | R16,751.28 | Bond Costs                                      | R30,875.00 |
|------------------------------------|------------|-------------------------------------------------|------------|
| Calculated over 20 years at 10.75% |            | These calculations are only a guide. Please ask |            |
| with no deposit.                   |            | your conveyancer for exact calculations         |            |

## **INTERIOR**

Bedrooms 2 Carports / Parkings 0 2 Bathrooms Security Yes Kitchens 1 Dom. Accom. 0 Recep. Rooms 1 Pool Yes Furnished Yes Views Yes

**EXTERIOR** 

## **SIZES**

Floor Size 60m<sup>2</sup> Land Size 116m<sup>2</sup>