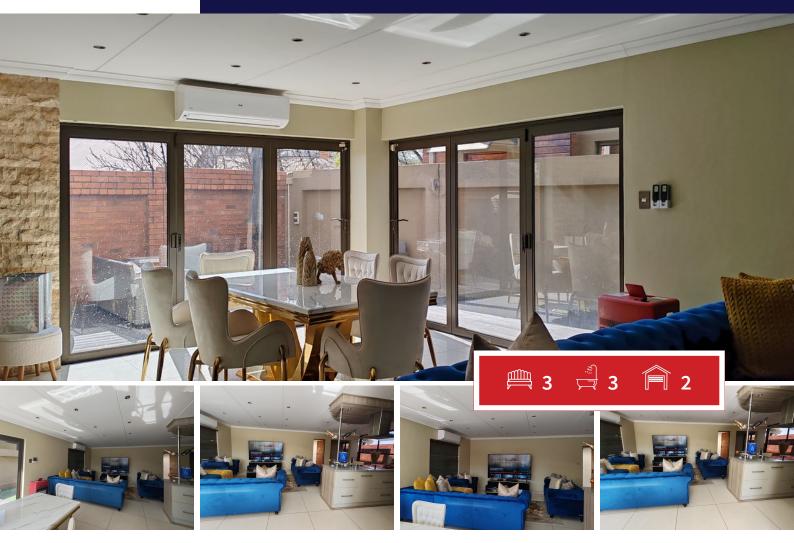

## Modern double storey 3 bedroom house

Upmarket modern 3-bedroom double story Townhouse in a secure complex

The property is located right next to the Secunda mall, walking distance to the local schools and on the main road for your convenience and comfort.

## Ground floor

- \* Open plan kitchen, lounge, dining room with a build-in braai and spacious scullery
- \* Powder room on the ground floor
- \* Fully tiled with Porcelain tiles

- \* Spacious master bedroom with full en-suite bathroom
- \* Another bathroom to cater for the 2 spacious bedrooms

## **EXTERIOR** Carports / Parkings Bedrooms 3 2 Bathrooms 3 Security Yes Kitchens 1 Dom. Accom. 0 Recep. Rooms 3 Pool Yes Furnished Yes Views Yes

Floor Size Land Size 255m<sup>2</sup>

Stella Mathabatha Agent