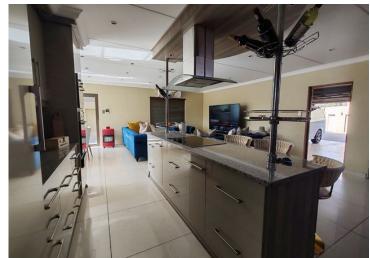

## Ground floor

- \* Open plan kitchen, lounge, dining room with a build-in braai and spacious scullery
- \* Powder room on the ground floor
- \* Fully tiled with Porcelain tiles

- \* Spacious master bedroom with full en-suite bathroom
- \* Another bathroom to cater for the 2 spacious bedrooms