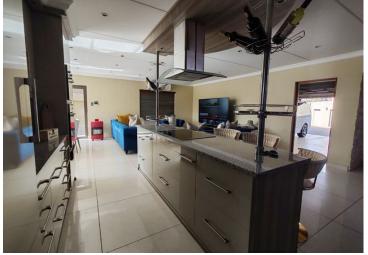

## Ground floor

- \* Open plan kitchen, lounge, dining room with a build-in braai and spacious scullery
- \* Powder room on the ground floor
- \* Fully tiled with Porcelain tiles

- \* Spacious master bedroom with full en-suite bathroom
- \* Another bathroom to cater for the 2 spacious bedrooms