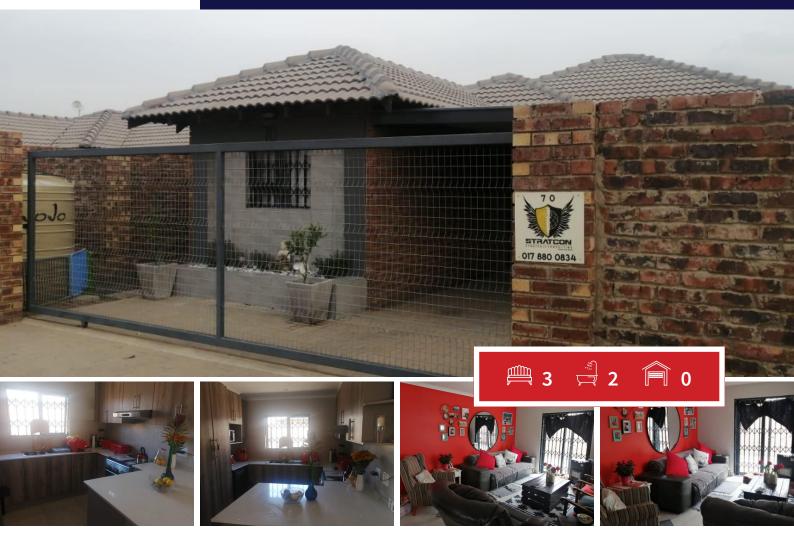

## 3 Bedroom house with single garage in good location

This three bedroom has been constructed recently with upmark furniture. The property is tiled throughout with stunning kitchen units and gas stove.

The main bedroom is spacious with ensuite and common bathroom with bathtub. Additional the property has secure fencing with automatic gate.

| Monthly Bond Repayment                              | R12,690.36 | Bond Costs                                                                              | R27,105.00 |
|-----------------------------------------------------|------------|-----------------------------------------------------------------------------------------|------------|
| Calculated over 20 years at 10.75% with no deposit. |            | These calculations are only a guide. Please ask your conveyancer for exact calculations |            |
| Transfer Costs                                      | R36,117.00 | Monthly Rates                                                                           | R600       |

**EXTERIOR** 

| Bedrooms     | 3   | Carports / Parkings | 0   |
|--------------|-----|---------------------|-----|
| Bathrooms    | 2   | Security            | Yes |
| Kitchens     | 1   | Dom. Accom.         | 0   |
| Recep. Rooms | 0   | Pool                | Yes |
| Furnished    | Yes | Views               | Yes |