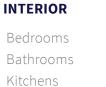

## 3 Bedroom house with single garage in good location

This three bedroom has been constructed recently with upmark furniture. The property is tiled throughout with stunning kitchen units and gas stove.

The main bedroom is spacious with ensuite and common bathroom with bathtub. Additional the property has secure fencing with automatic gate.

| Monthly Bond Repayment                              | R12,690.36 | Bond Costs                                                                              | R27,105.00 |
|-----------------------------------------------------|------------|-----------------------------------------------------------------------------------------|------------|
| Calculated over 20 years at 10.75% with no deposit. |            | These calculations are only a guide. Please ask your conveyancer for exact calculations |            |
| Transfer Costs                                      | R36,117.00 | Monthly Rates                                                                           | R600       |