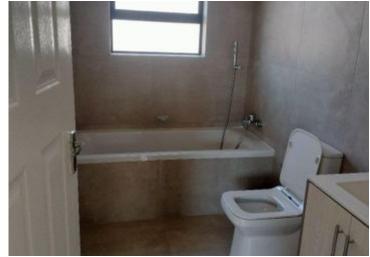

## 2 Bedrooms house with a single garage

The property offers a 2 bedrooms with built in cupboard, 2 bathrooms with one being ensuite in the master's bedroom, the kitchen is fitted with granite tops and has enough space that allows a double door fridge. The house has secure fencing with an electric gate.