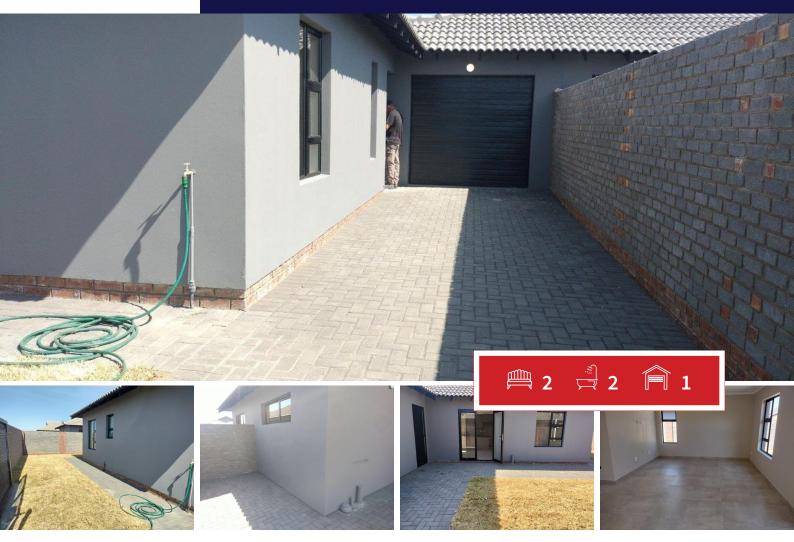

## 2 Bedrooms house with a single garage

The property offers a 2 bedrooms with built in cupboard, 2 bathrooms with one being ensuite in the master's bedroom, the kitchen is fitted with granite tops and has enough space that allows a double door fridge. The house has secure fencing with an electric gate.

## EXTRAS

- \* Solar geyser
- \* Gas Stove
- \* Gas Regulator
- \* Gate motor

| Monthly Bond Repayment Calculated over 20 years at 10.75% with no deposit. | R12,690.36 | Bond Costs  These calculations are only a guide. Please ask your conveyancer for exact calculations | R27,105.00 |
|----------------------------------------------------------------------------|------------|-----------------------------------------------------------------------------------------------------|------------|
|                                                                            |            |                                                                                                     |            |

#### 2 Bedrooms Carports / Parkings 0 2 Security Bathrooms Yes Kitchens 1 Dom. Accom. 0 Recep. Rooms 0 Pool Yes **Furnished** Views Yes Yes

**EXTERIOR** 

## **SIZES**

Floor Size -Land Size 250m<sup>2</sup>