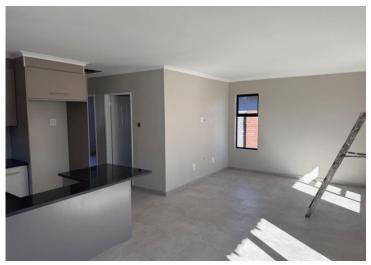

Be the first to own this beautiful home with 2 bedrooms, 2 bathrooms and an open plan kitchen and sitting area. Kitchen is installed with gas stove and solar geyser.

Single automated garage, gate with gate motor and anti theft. This property comes with prepaid meter.

## **INTERIOR**