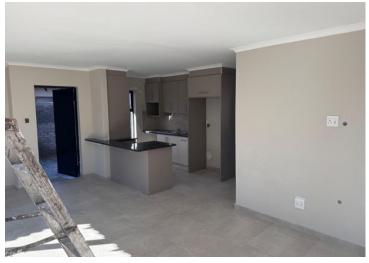

Be the first to own this beautiful home with 2 bedrooms, 2 bathrooms and an open plan kitchen and sitting area. Kitchen is installed with gas stove and solar geyser.

Single automated garage, gate with gate motor and anti theft. This property comes with prepaid meter.

## **INTERIOR**