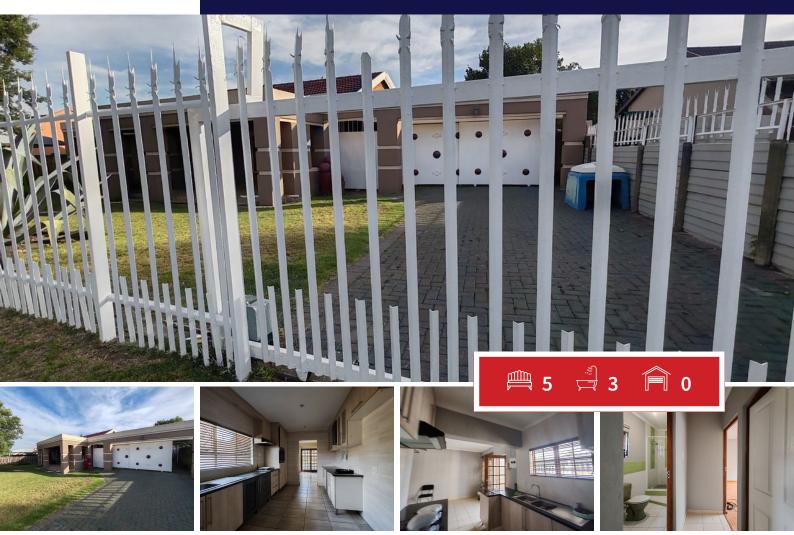

## **R1,850,000** 5 Bedroom Freestanding For Sale in Secunda Central

## Beautiful 3 bedroom home plus 2 bedroom flatlet

Property Description:

This beautifully maintained and spacious 3-bedroom house, 2 bathrooms offers comfort, modern amenities, and ample space for family living and entertaining.

Main House Features:

Roof: Fitted with roof tiles and solar panels for energy efficiency, complemented by an inverter system for backup power, solar system, with 2x Deyer invertors and 2x 5.12Kwh battery system, with 18 x 550watt solar panels

Layout: Open-plan kitchen, lounge, and dining area, creating a seamless flow and inviting atmosphere.

Two generously sized bedrooms at the back, with its own entrance for privacy. Every unit has its own electricity prepaid meter and water meter

Open-plan kitchen and dining area, offering flexibility for extended family or rental opportunities.

Fully tiled for modern style and convenience.

Yard:

Exceptionally large and well-maintained yard, perfect for outdoor activities, gardening, or future extensions.

| 5   | Carports / Parkings | 4   |
|-----|---------------------|-----|
| 3   | Security            | Yes |
| 2   | Dom. Accom.         | 0   |
| 4   | Pool                | Yes |
| Yes | Views               | Yes |