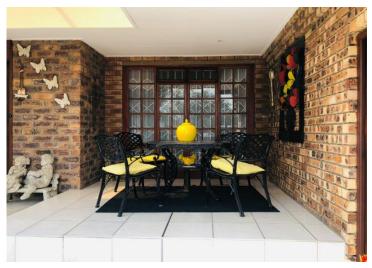

## A beautiful five bedroom house in Secunda

Wonderful twenty century home in Secunda, just freshened up with paint in and out, flooring in most areas. The dining room and the tv room are just off the kitchen and featured a fireplace and views to the lovely land scaped back yard. The house design fits most types of plots without compromising the function or beauty of the build. The design come with a double garage in a matching Architectual style to the house.