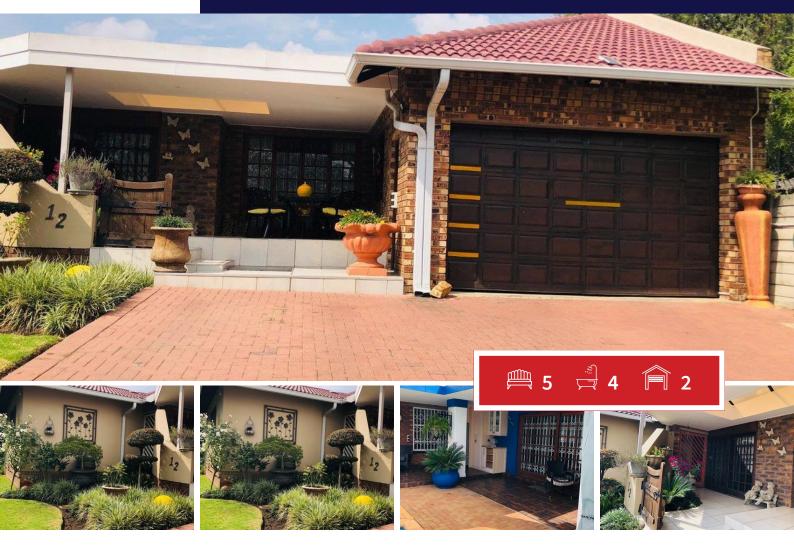

## A beautiful five bedroom house in Secunda

Wonderful twenty century home in Secunda, just freshened up with paint in and out, flooring in most areas. The dining room and the tv room are just off the kitchen and featured a fireplace and views to the lovely land scaped back yard. The house design fits most types of plots without compromising the function or beauty of the build. The design come with a double garage in a matching Architectual style to the house.

This Five bedroom including two main bedroom and three bathrooms, from the moment you enter, this house is nothing short of amazing. The spacious floorplan and outdoor living space are perfect for entertaining guest. Lastly there is a swimming pool, guest toilet, study room, surveillance cameras, solar light around the house and alarm system.

#### Bedrooms 5 Carports / Parkings 0 Bathrooms Security Yes Kitchens 2 Dom. Accom. 0 Recep. Rooms 0 Pool Yes Furnished Yes Views Yes

#### **SIZES**

Floor Size 392m<sup>2</sup> Land Size 1,762m<sup>2</sup>