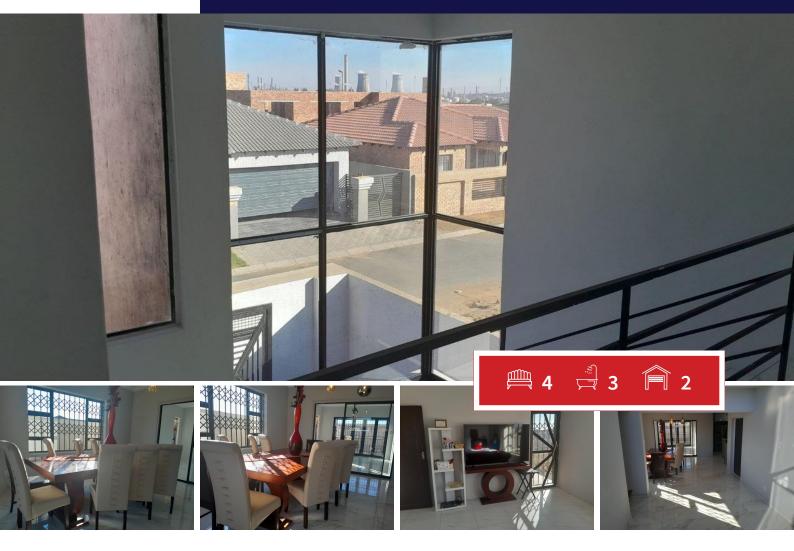

## Features:

Spacious Living Area: Enjoy an open-plan layout that seamlessly connects the living area to a modern kitchen adorned with granite countertops, a breakfast nook, and ample cupboard space. Perfect for entertaining and family gatherings!

Indoor-Outdoor Living: The living space opens up to a charming covered patio, complete with a built-in braai, ideal for outdoor dining and relaxation.

| Monthly Bond Repayment             | R22,994.94 | Bond Costs                                      | R36,530.00 |
|------------------------------------|------------|-------------------------------------------------|------------|
| Calculated over 20 years at 10.75% |            | These calculations are only a guide. Please ask |            |
| with no deposit.                   |            | your conveyancer for exact calculations         |            |

## Bedrooms 4 Carports / Parkings 0 3 Bathrooms Security Yes Kitchens 1 Dom. Accom. 0 Yes Recep. Rooms 0 Pool Furnished Views Yes Yes

**EXTERIOR** 

Floor Size 56m<sup>2</sup> Land Size 260m<sup>2</sup>

Tallies Malope