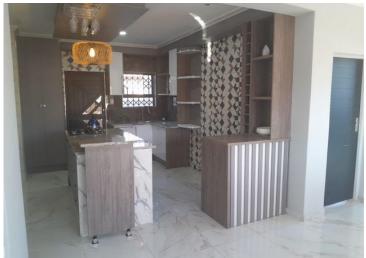

## Features:

Spacious Living Area: Enjoy an open-plan layout that seamlessly connects the living area to a modern kitchen adorned with granite countertops, a breakfast nook, and ample cupboard space. Perfect for entertaining and family gatherings!