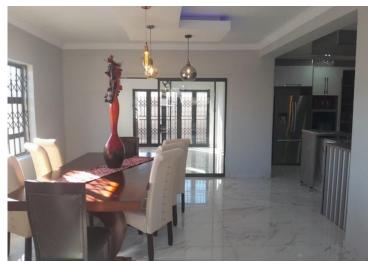

## Features:

Spacious Living Area: Enjoy an open-plan layout that seamlessly connects the living area to a modern kitchen adorned with granite countertops, a breakfast nook, and ample cupboard space. Perfect for entertaining and family gatherings!

Indoor-Outdoor Living: The living space opens up to a charming covered patio, complete with a built-in braai, ideal for outdoor dining and relaxation.

| Monthly Bond Repayment             | R22,994.94 | Bond Costs                                      | R36,530.00 |
|------------------------------------|------------|-------------------------------------------------|------------|
| Calculated over 20 years at 10.75% |            | These calculations are only a guide. Please ask |            |
| with no deposit.                   |            | your conveyancer for exact calculations         |            |