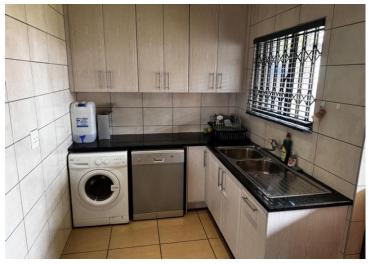

Our beautiful kitchen with modern cupboards, smeg gas stove and granite countertops. A well sized scullery with double sink and machine connections.

Double automated garage with double carport for your vehicles. Security is a priority with electric fence in place, beams and automated gate.