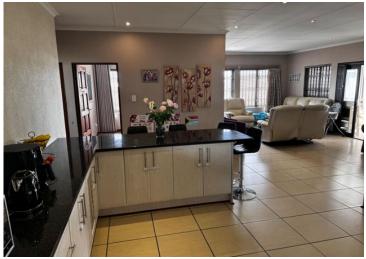

## As neat as a pin! 3 bedroom house in secunda

A perfect home at the perfect area of secunda. Welcome to this beautiful home that boasts:

- 3 bedrooms (1 MES)
- 2 full bathrooms

**Transfer Costs** 

Open plan kitchen, sitting and dining area that flows beautifully into a covered patio with stack up aluminium doors and braai area.

Our beautiful kitchen with modern cupboards, smeg gas stove and granite countertops. A well sized scullery with double sink and machine connections.

Double automated garage with double carport for your vehicles. Security is a priority with electric fence in place, beams and automated gate.