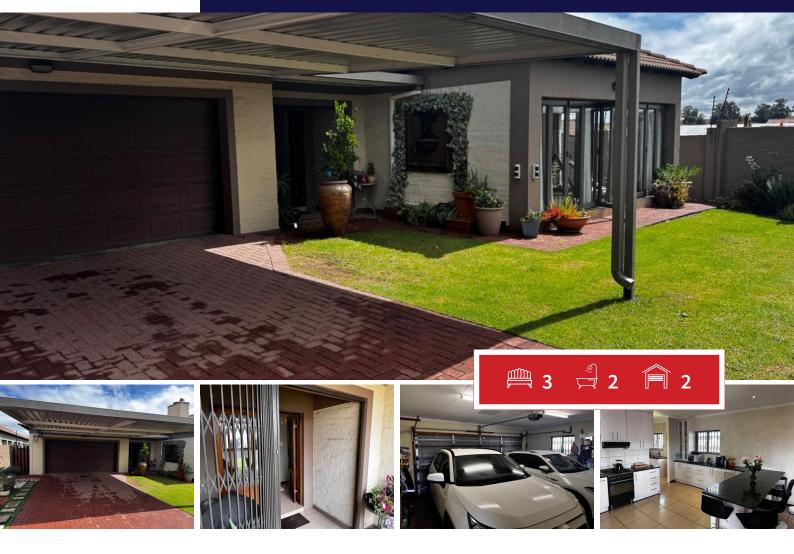

## As neat as a pin! 3 bedroom house in secunda

A perfect home at the perfect area of secunda. Welcome to this beautiful home that boasts:

- 3 bedrooms (1 MES)
- 2 full bathrooms

**Transfer Costs** 

Open plan kitchen, sitting and dining area that flows beautifully into a covered patio with stack up aluminium doors and braai area.

Our beautiful kitchen with modern cupboards, smeg gas stove and granite countertops. A well sized scullery with double sink and machine connections.

Double automated garage with double carport for your vehicles. Security is a priority with electric fence in place, beams and automated gate.

Don't worry about water shortage as this property has a big jojo tank that is connected into the the house.

R54,139.00

This is the perfect home for you and your beautiful family!

| Monthly Bond Repayment             | R17,106.61 | Bond Costs                                      | R30,875.00 |
|------------------------------------|------------|-------------------------------------------------|------------|
| Calculated over 20 years at 10.75% |            | These calculations are only a guide. Please ask |            |
| with no deposit.                   |            | your conveyancer for exact calculations         |            |

## Bedrooms 3 Carports / Parkings 0 2 Security Bathrooms Yes Kitchens 1 Dom. Accom. 0 Recep. Rooms 0 Pool Yes Furnished Yes Views Yes

**EXTERIOR** 