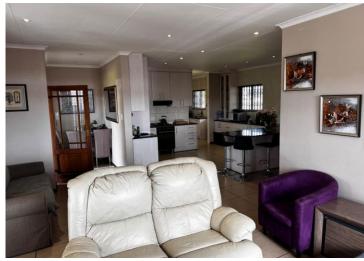

## As neat as a pin! 3 bedroom house in secunda

A perfect home at the perfect area of secunda. Welcome to this beautiful home that boasts:

- 3 bedrooms (1 MES)
- 2 full bathrooms

**Transfer Costs** 

Open plan kitchen, sitting and dining area that flows beautifully into a covered patio with stack up aluminium doors and braai area.

Our beautiful kitchen with modern cupboards, smeg gas stove and granite countertops. A well sized scullery with double sink and machine connections.

Double automated garage with double carport for your vehicles. Security is a priority with electric fence in place, beams and automated gate.