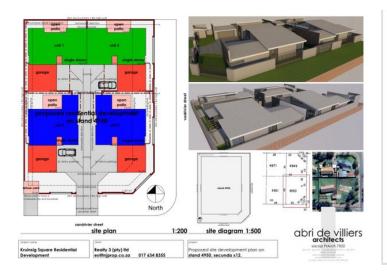

## Vacant stand for sale in secunda!

**Transfer Costs** 

Calling upon all business owners/ someone who's looking into spreading their wings, to grab this opportunity with both hands! The stand size is 1187m2 and the site development plan has already been submitted for approval. SDP plan in place and land use rights certificate available.

## Bedrooms-Carports / Parkings-Bathrooms-SecurityYesKitchens-Dom. Accom.-Recep. Rooms0PoolYes

**EXTERIOR** 

Views

SIZES

Floor Size -

Land Size 1,187m<sup>2</sup>

Mmapaseka Job

076 863 3393