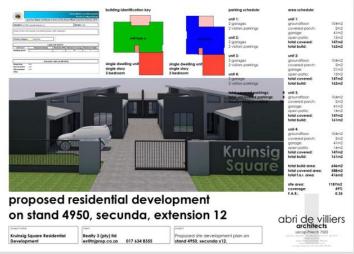

## Vacant stand for sale in secunda!

**Transfer Costs** 

Calling upon all business owners/ someone who's looking into spreading their wings, to grab this opportunity with both hands! The stand size is 1187m2 and the site development plan has already been submitted for approval. SDP plan in place and land use rights certificate available.

## Bedrooms-Carports / Parkings-Bathrooms-SecurityYesKitchens-Dom. Accom.-Recep. Rooms0PoolYes

**EXTERIOR** 

Views

SIZES

Floor Size -

Land Size 1,187m<sup>2</sup>

Mmapaseka Job

076 863 3393