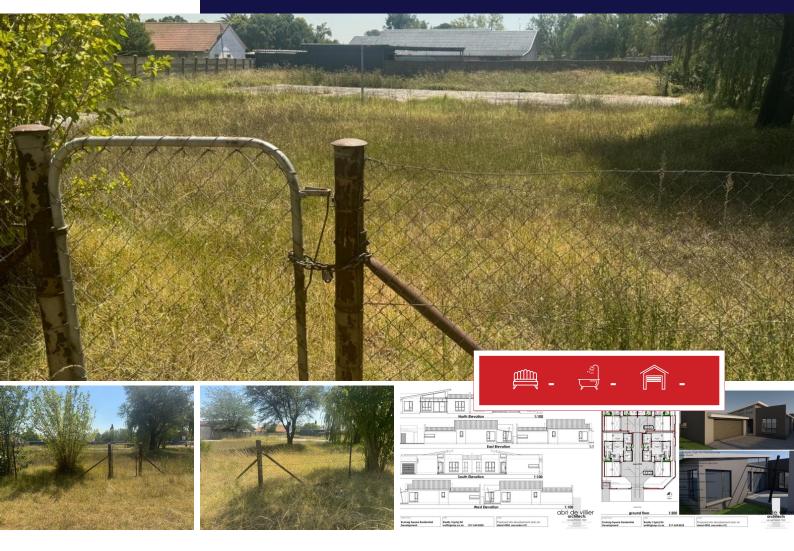

## Vacant stand for sale in secunda!

**Transfer Costs** 

Calling upon all business owners/ someone who's looking into spreading their wings, to grab this opportunity with both hands! The stand size is 1187m2 and the site development plan has already been submitted for approval. SDP plan in place and land use rights certificate available.

## Bedrooms-Carports / Parkings-Bathrooms-SecurityYesKitchens-Dom. Accom.-Recep. Rooms0PoolYes

**EXTERIOR** 

Views

SIZES

Floor Size -

Land Size 1,187m<sup>2</sup>

Mmapaseka Job

076 863 3393