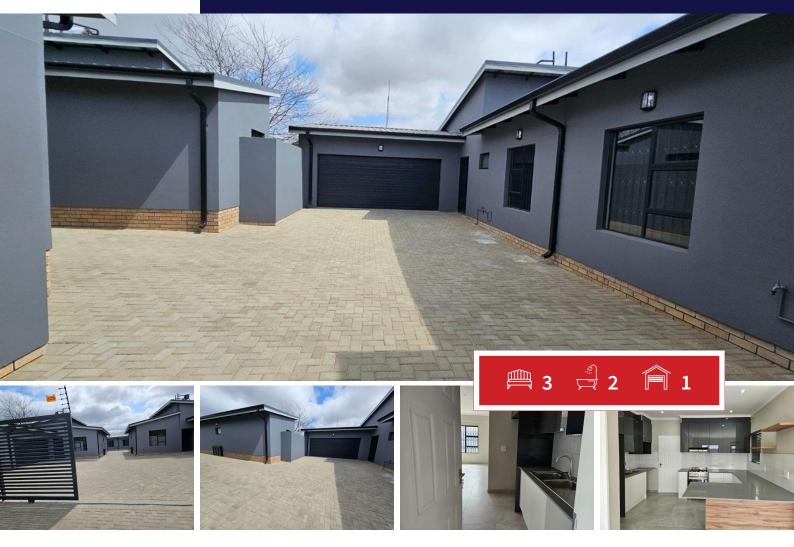

## Newly built three bedroom houses in a secure gated estate

Modern and stylish newly built three bedroom house situated in beautiful area of Secunda. The complex is secured with electric fencing. Situated close to anemities like your shopping complexes and schools. The beautiful finishes to the property makes it a must have.

Has gas stove, a double garage, built wardrobes and much more, come view it for yourself, call me for viewing.

| Monthly Bond Repayment             | R16,243.66 | Bond Costs                                      | R28,990.00 |
|------------------------------------|------------|-------------------------------------------------|------------|
| Calculated over 20 years at 10.75% |            | These calculations are only a guide. Please ask |            |
| with no deposit.                   |            | your conveyancer for exact calculations         |            |

## Bedrooms 3 Carports / Parkings 0 2 Security Bathrooms Yes Kitchens 1 Dom. Accom. 0 Recep. Rooms 0 Pool Yes Furnished Yes Views Yes

Floor Size -Land Size 161m<sup>2</sup>

Nompumelelo Mashinini

**EXTERIOR** 