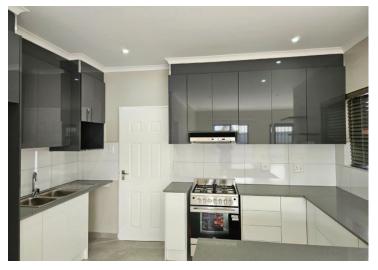

Has gas stove, a double garage, built wardrobes and much more, come view it for yourself, call me for viewing.

| Monthly Bond Repayment             | R16,243.66 | Bond Costs                                      | R28,990.00 |
|------------------------------------|------------|-------------------------------------------------|------------|
| Calculated over 20 years at 10.75% |            | These calculations are only a guide. Please ask |            |
| with no deposit.                   |            | your conveyancer for exact calculations         |            |