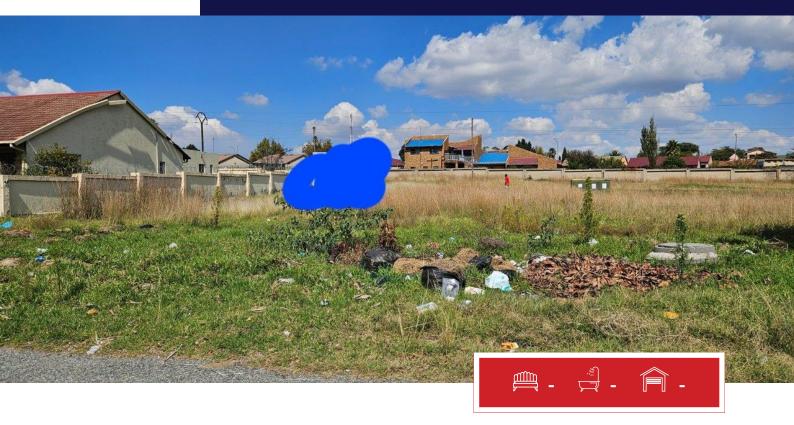

## **R450,000** 800m<sup>2</sup> Vacant Land For Sale in Kinross

### Vacant land in Thistle Grove Kinross

Vacant land in a good area of Kinross at a very low price, call me today.

| Monthly Bond Repayment                              | R4,568.53  | Bond Costs                                                                              | R12,935.00 |
|-----------------------------------------------------|------------|-----------------------------------------------------------------------------------------|------------|
| Calculated over 20 years at 10.75% with no deposit. |            | These calculations are only a guide. Please ask your conveyancer for exact calculations |            |
| Transfer Costs                                      | R17,928.00 | Monthly Rates                                                                           | -          |

#### SIZES

Floor Size -Land Size 800m<sup>2</sup>