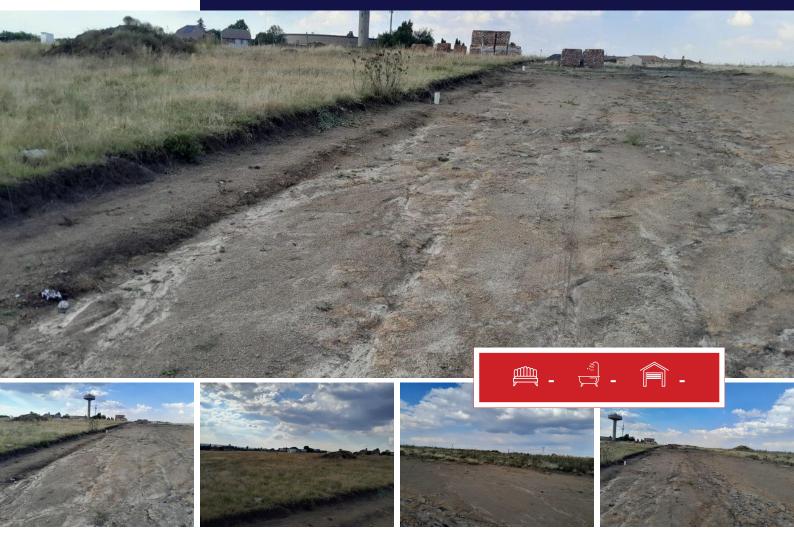

## 400m2 land for sale in Evander

400m2 land for sale in Evander.

Big complex it's coming soon in a good neighborhood of evander resident's. 600 houses will be build.

Only few stands are for sale, for those prefer to build for themselves their dream home