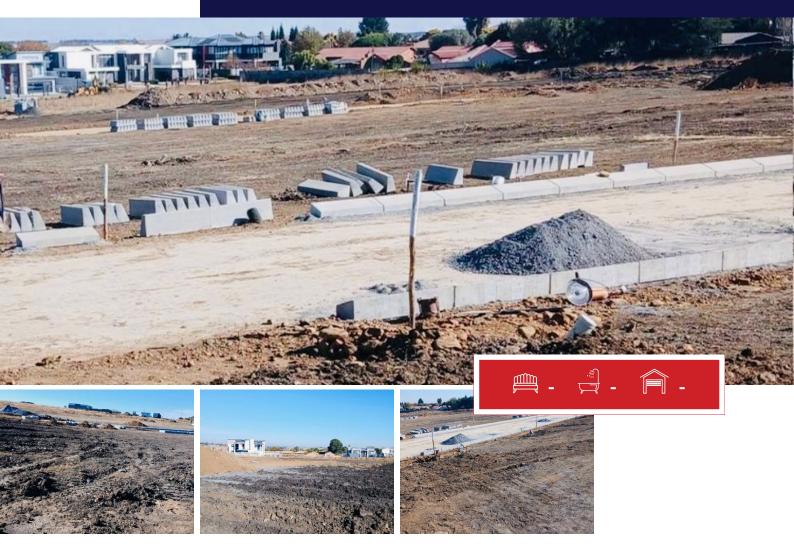

## Stands for Sale for cash buyers ONLY.

Have you been dreaming to build your own house and turn it into an exquisite home? Well look no further because the following stands are available and waiting for you to seal the deal and start with your building plans.

Stands ranged from R300K to R505K.

Here's more information on the stands:

43 - R505 000 (530 sqm) 40 - R320 000 (375 sqm) 48 - R320 000 (375 sqm) 29 - R320 000 (375 sqm) 24 - R310 000 (375 sqm)

| Monthly Bond Repayment                              | R3,045.69  | Bond Costs                                                                              | R10,985.00 |
|-----------------------------------------------------|------------|-----------------------------------------------------------------------------------------|------------|
| Calculated over 20 years at 10.75% with no deposit. |            | These calculations are only a guide. Please ask your conveyancer for exact calculations |            |
| Transfer Costs                                      | R15,517.00 | Monthly Rates                                                                           | -          |