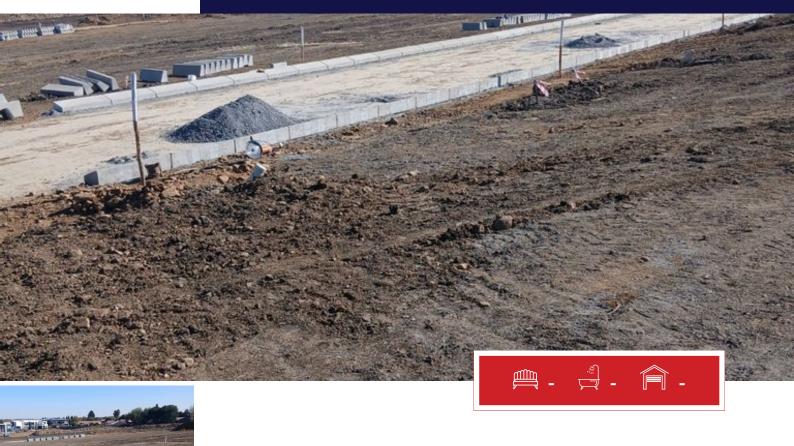

## A vacant land for sale in a prime location in Evander

This prime vacant stand offers an excellent opportunity to build your dream house. With it's ideal location ,this stands provides the space to bring your vision to life. The stands ranges from R300 000-R425 000

- R505 000-530 sqm
- R300 000-345 sqm
- R320 000-308 sqm
- R325 000-382 sqm
- R320 000-375 sqm
- R320 000-375 sqm
- R310 000-368 sqm
- R300 000-354 sqm

| Transfer Costs                     | R15,517.00 | Monthly Rates                                   | R1.200     |
|------------------------------------|------------|-------------------------------------------------|------------|
| with no deposit.                   |            | your conveyancer for exact calculations         |            |
| Calculated over 20 years at 10.75% |            | These calculations are only a guide. Please ask |            |
| Monthly Bond Repayment             | R3,045.69  | Bond Costs                                      | R10,985.00 |