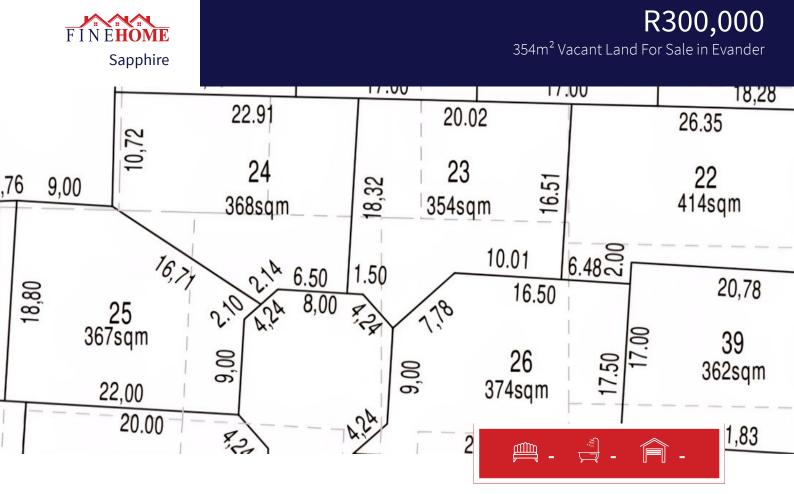

## Vacant land for sale in Evander

Grab the opportunity to build your dream home in the elite area of Evander Transfer costs are included Cash buyers only

| <b>Monthly Bond Repayment</b><br>Calculated over 20 years at 10.75%<br>with no deposit. | R3,045.69  | <b>Bond Costs</b><br>These calculations are only a guide. Please ask<br>your conveyancer for exact calculations | R10,985.00 |
|-----------------------------------------------------------------------------------------|------------|-----------------------------------------------------------------------------------------------------------------|------------|
| Transfer Costs                                                                          | R15,517.00 | Monthly Rates                                                                                                   | R1         |

### SIZES

Floor Size -Land Size 354m<sup>2</sup>