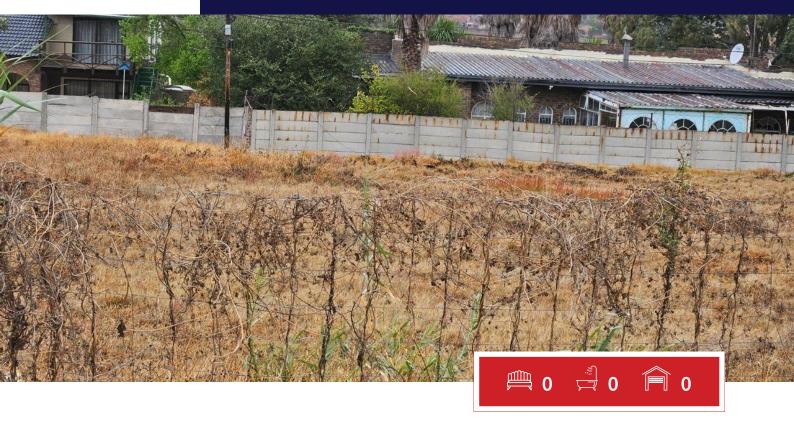

## Vacant land in a beautiful area of Evander

This vacant land is in a beautiful and popular area of Evander.

| Monthly Bond Repayment                              | R7,106.60  | Bond Costs                                                                              | R17,680.00 |
|-----------------------------------------------------|------------|-----------------------------------------------------------------------------------------|------------|
| Calculated over 20 years at 10.75% with no deposit. |            | These calculations are only a guide. Please ask your conveyancer for exact calculations |            |
| Transfer Costs                                      | R23,730.00 | Monthly Rates                                                                           | _          |

### SIZES

Floor Size -Land Size 1,20

-1,200m²