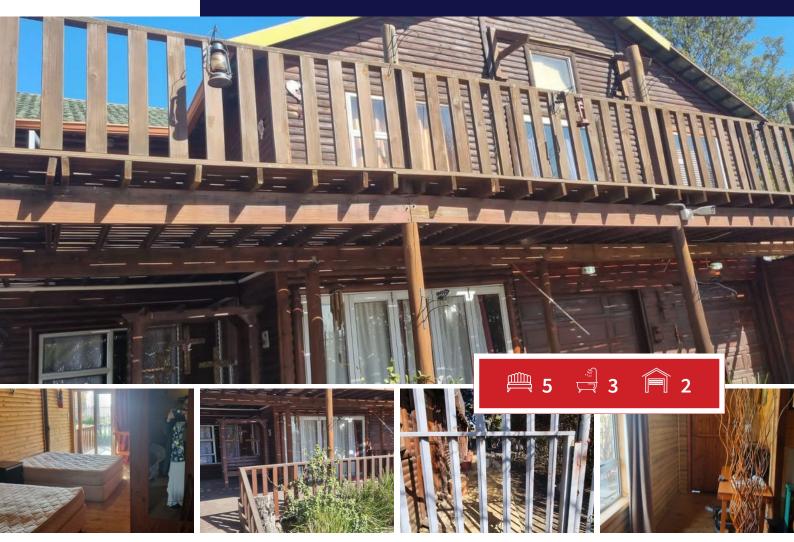

## Guest house/Business opportunity

This gorgeous Property has two separate houses, the main house which is the wooden house, school and a shop. There is currently 11 units that generates monthly income.

The main house is a beautiful log cabin made of timber very durable and easy maintenance .it is a home that has been converted for the exclusive use of visitor accommodation .it can be used as BNB ,Rentals and guest house. The main house has Five bedrooms ,living area ,kitchen, four furnished double bedrooms two with en-suite bathrooms .Four car garage and storage room

#### EXTERIOR

| 5   | Carports / Parkings | 1   |
|-----|---------------------|-----|
| 3   | Security            | Yes |
| 1   | Dom. Accom.         | 0   |
| 2   | Pool                | Yes |
| Yes | Views               | Yes |