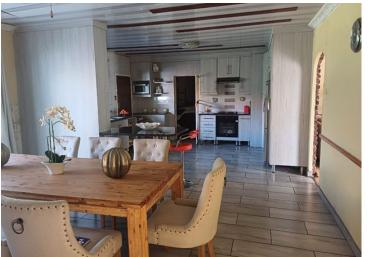

## The perfect Family Home In Evander

This house highlights the blend of old and new, appealing to those seeking character and convenience. This house has exposed brick walls, adding texture on it, it features a four bedroom house one being an ensuite very warm and inviting atmosphere. All the bedrooms are fitted with wardrobes. It has an open concept, dining room and kitchen combined into one large space. The kitchen has build in cupboard, granite countertops an a stove to cook your delicious food. A flexible playroom or study. A double garage to accommodate two vehicles. An ample area for outdoor activities and gardening.