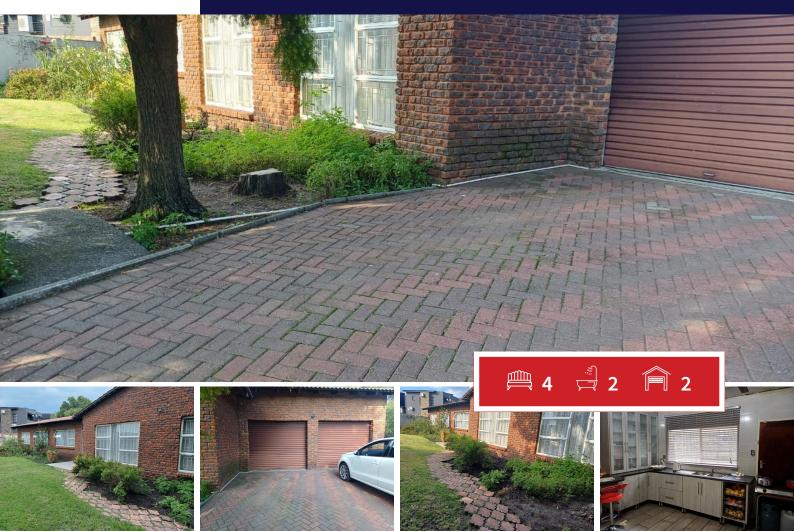

## **R2,020,000** 4 Bedroom Freestanding For Sale in Evander

## The perfect Family Home In Evander

This house highlights the blend of old and new, appealing to those seeking character and convenience. This house has exposed brick walls, adding texture on it, it features a four bedroom house one being an ensuite very warm and inviting atmosphere. All the bedrooms are fitted with wardrobes. It has an open concept, dining room and kitchen combined into one large space. The kitchen has build in cupboard, granite countertops an a stove to cook your delicious food. A flexible playroom or study. A double garage to accommodate two vehicles. An ample area for outdoor activities and gardening.

Key Features:

Four bedrooms Double garage Open concept

| <b>Monthly Bond Repayment</b><br>Calculated over 20 years at 10.75%<br>with no deposit. | R20,507.62 | <b>Bond Costs</b><br>These calculations are only a guide. Please ask<br>your conveyancer for exact calculations | R34,625.00 |
|-----------------------------------------------------------------------------------------|------------|-----------------------------------------------------------------------------------------------------------------|------------|
| Transfer Costs                                                                          | R79,147.00 | Monthly Rates                                                                                                   | R1,200     |

## **INTERIOR**

| Bedrooms     | 4   |
|--------------|-----|
| Bathrooms    | 2   |
| Kitchens     | 1   |
| Recep. Rooms | 2   |
| Furnished    | Yes |

## **EXTERIOR**

Precious Moreko Candidate Property Practitioner

+27(0)820871459 precious@finehome.co.za

| Carports / Parkings | 2   |
|---------------------|-----|
| Security            | Yes |
| Dom. Accom.         | 0   |
| Pool                | Yes |
| Views               | Yes |