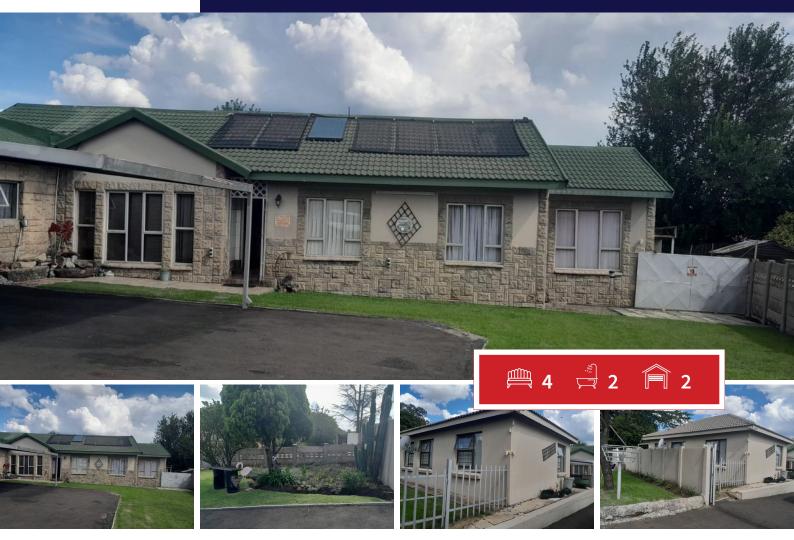

## Four bedroom house with a beautiful flat

Embrace this four bedroom house with warmth and comfort as you enter the beautiful living room .Open concept dining room through the kitchen with all appliances you might need to create lasting memories with loved ones. A study or office depending on the intended use of the room. The main bathroom is fitted with bathtub, toilet and basin. All the bedrooms have closets to keep your space organized. The Main bedroom offers a relaxation and comfort fitted with a shower ,toilet, basins, closet and air conditioner. A two car garage for protecting your precious vehicle. Alarm system for safety and security.

## Outside

A cozy Flat with two bedrooms with Open plan kitchen and living room. One bathroom with shower, toilet and basin. Double carport for your cars. The flat can offer that little bit of extra financial Freedom. A Wendy house for storage ,on the other side another storage house for your gardening equipment, heated pool to relaxed with your family .A big lapa with

Wendy house Storage House Pool Fish Point Outside toilet

| Monthly Bond Repayment                              | R20,101.53 | Bond Costs                                                                              | R32,760.00 |
|-----------------------------------------------------|------------|-----------------------------------------------------------------------------------------|------------|
| Calculated over 20 years at 10.75% with no deposit. |            | These calculations are only a guide. Please ask your conveyancer for exact calculations |            |
| Transfer Costs                                      | R74,006.00 | Monthly Rates                                                                           | R1,200     |